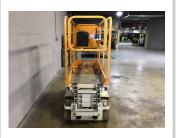

## www.directforklift.com 330.726.4050

YI1873

|                     |             | <u> </u>     |
|---------------------|-------------|--------------|
| Make                | Make HYBRID |              |
| Model               | HB-1430     |              |
| Serial Number       | D02-11873   |              |
| Year                | 2016        |              |
| Hours               | 226.6       |              |
| Capacity            |             | 670          |
| Tire Type           |             | Cushion      |
| Fuel                |             | ELECTRIC     |
| Hydraulic Controls  |             | Hand Control |
| Hydraulic Functions |             | One          |
| Mast Height Lowered |             | 69           |
| Max Lift Height     |             | 14'          |
| Free Lift           |             | Yes          |
| Mast Stage          |             |              |
| Fork Length         |             |              |
| Drive Tire Size     |             | 10x4         |
| Steer Tire Size     |             | 10x2         |
| Attachments         |             |              |
|                     |             |              |
| Key Included?       |             | Yes          |
| Weight              |             | 1645         |
| Battery Included    |             | Yes          |
| Battery Voltage     |             | 24           |
| Unit Operating?     |             | No           |
|                     |             |              |