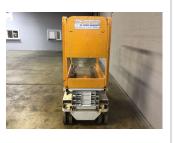

## www.directforklift.com 330.726.4050

YI1873

|                     |             | <u> </u>     |
|---------------------|-------------|--------------|
| Make                | Make HYBRID |              |
| Model               | HB-1430     |              |
| Serial Number       | D02-11873   |              |
| Year                | 2016        |              |
| Hours               | 226.6       |              |
| Capacity            |             | 670          |
| Tire Type           |             | Cushion      |
| Fuel                |             | ELECTRIC     |
| Hydraulic Controls  |             | Hand Control |
| Hydraulic Functions |             | One          |
| Mast Height Lowered |             | 69           |
| Max Lift Height     |             | 14'          |
| Free Lift           |             | Yes          |
| Mast Stage          |             |              |
| Fork Length         |             |              |
| Drive Tire Size     |             | 10x4         |
| Steer Tire Size     |             | 10x2         |
| Attachments         |             |              |
|                     |             |              |
| Key Included?       |             | Yes          |
| Weight              |             | 1645         |
| Battery Included    |             | Yes          |
| Battery Voltage     |             | 24           |
| Unit Operating?     |             | No           |
|                     |             |              |