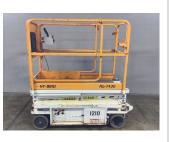

## www.directforklift.com 330.726.4050

YI1873

|                     |             | <u> </u>     |
|---------------------|-------------|--------------|
| Make                | Make HYBRID |              |
| Model               | HB-1430     |              |
| Serial Number       | D02-11873   |              |
| Year                | 2016        |              |
| Hours               | 226.6       |              |
| Capacity            |             | 670          |
| Tire Type           |             | Cushion      |
| Fuel                |             | ELECTRIC     |
| Hydraulic Controls  |             | Hand Control |
| Hydraulic Functions |             | One          |
| Mast Height Lowered |             | 69           |
| Max Lift Height     |             | 14'          |
| Free Lift           |             | Yes          |
| Mast Stage          |             |              |
| Fork Length         |             |              |
| Drive Tire Size     |             | 10x4         |
| Steer Tire Size     |             | 10x2         |
| Attachments         |             |              |
|                     |             |              |
| Key Included?       |             | Yes          |
| Weight              |             | 1645         |
| Battery Included    |             | Yes          |
| Battery Voltage     |             | 24           |
| Unit Operating?     |             | No           |
|                     |             |              |