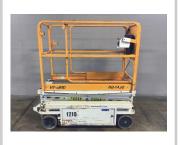

## www.directforklift.com 330.726.4050

YI1873

|                     |             | <u> </u>     |
|---------------------|-------------|--------------|
| Make                | Make HYBRID |              |
| Model               | HB-1430     |              |
| Serial Number       | D02-11873   |              |
| Year                | 2016        |              |
| Hours               | 226.6       |              |
| Capacity            |             | 670          |
| Tire Type           |             | Cushion      |
| Fuel                |             | ELECTRIC     |
| Hydraulic Controls  |             | Hand Control |
| Hydraulic Functions |             | One          |
| Mast Height Lowered |             | 69           |
| Max Lift Height     |             | 14'          |
| Free Lift           |             | Yes          |
| Mast Stage          |             |              |
| Fork Length         |             |              |
| Drive Tire Size     |             | 10x4         |
| Steer Tire Size     |             | 10x2         |
| Attachments         |             |              |
|                     |             |              |
| Key Included?       |             | Yes          |
| Weight              |             | 1645         |
| Battery Included    |             | Yes          |
| Battery Voltage     |             | 24           |
| Unit Operating?     |             | No           |
|                     |             |              |