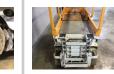

## www.directforklift.com 330.726.4050

YI1873

|                     |             | <u> </u>     |
|---------------------|-------------|--------------|
| Make                | Make HYBRID |              |
| Model               | HB-1430     |              |
| Serial Number       | D02-11873   |              |
| Year                | 2016        |              |
| Hours               | 226.6       |              |
| Capacity            |             | 670          |
| Tire Type           |             | Cushion      |
| Fuel                |             | ELECTRIC     |
| Hydraulic Controls  |             | Hand Control |
| Hydraulic Functions |             | One          |
| Mast Height Lowered |             | 69           |
| Max Lift Height     |             | 14'          |
| Free Lift           |             | Yes          |
| Mast Stage          |             |              |
| Fork Length         |             |              |
| Drive Tire Size     |             | 10x4         |
| Steer Tire Size     |             | 10x2         |
| Attachments         |             |              |
|                     |             |              |
| Key Included?       |             | Yes          |
| Weight              |             | 1645         |
| Battery Included    |             | Yes          |
| Battery Voltage     |             | 24           |
| Unit Operating?     |             | No           |
|                     |             |              |