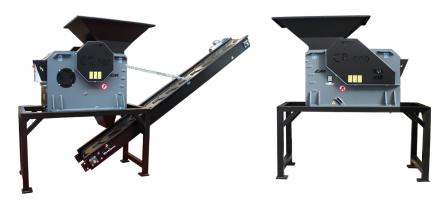

### **ELECTRIC JAW CRUSHER**

It is the ideal solution for crushing aggregates from small demolitions, excavations, or natural stones such as rocks, marble and tiles. Produced in two models, it requires only 380 V of electric power to operate.

#### **STRENGTHS**

- Easily transportable
- Control panel in safe position
- Easy and uncomplicated maintenance
- Crushing plates made of 18% manganese cast
- Three-phase electric engine inside the structure
- Loading hopper and support as standard

| DATA SHEET     |       | CR 400                 | CR 600                 |
|----------------|-------|------------------------|------------------------|
| Mouth width    | mm    | 400x200                | 600x300                |
| Weight         | Kg    | 1000                   | 1500                   |
| Loading hopper | mm    | 1000x600               | 1300x800               |
| Opening        | mm    | 10/80                  | 10/80                  |
| Voltage        | V     | 380 V                  | 380 V                  |
| Power          | Kw    | 7,5                    | 11                     |
| Dimensions     | wxdxH | 700 x 2010 x<br>H 2260 | 910 x 2010 x<br>H 2260 |