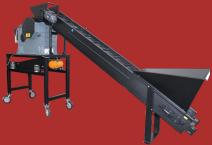

#### **STRENGTHS**

- Easily transportable
- Control panel in safe position
- Easy and uncomplicated maintenance
- Crushing plates made of 18% manganese cast
- Three-phase electric engine inside the structure
- Loading hopper and support as standard

#### **OPTIONAL**

- Motor with different voltages and tensions (for non-EU countries)
- Customizable support
- Magnetic separator for metallic pieces
- Customizable loading hopper
- Conveyor belt for output materia
- One or double deck vibrating screen