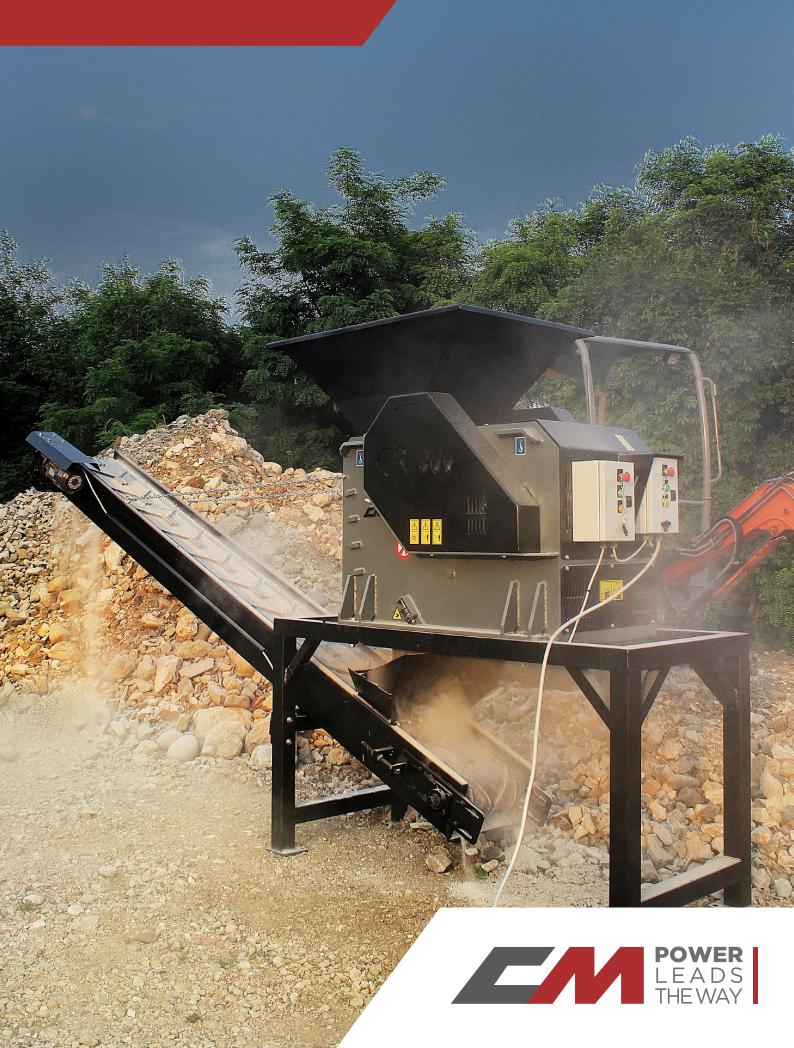

### **ELECTRIC JAW CRUSHER**

It is the ideal solution for crushing aggregates from small demolitions, excavations, or natural stones such as rocks, marble and tiles. Produced in two models, it requires only 380 V of electric power to operate.

#### **STRENGTHS**

- Easily transportable
- Control panel in safe position
- Easy and uncomplicated maintenance
- Crushing plates made of 18% manganese cast
- Three-phase electric engine inside the structure
- Loading hopper and support as standard

| DATA SHEET     |       | CR 400                 | CR 600                 |
|----------------|-------|------------------------|------------------------|
| Mouth width    | mm    | 400x200                | 600x300                |
| Weight         | Kg    | 1000                   | 1500                   |
| Loading hopper | mm    | 1000x600               | 1300x800               |
| Opening        | mm    | 10/80                  | 10/80                  |
| Voltage        | V     | 380 V                  | 380 V                  |
| Power          | Kw    | 7,5                    | 11                     |
| Dimensions     | wxdxH | 700 x 2010 x<br>H 2260 | 910 x 2010 x<br>H 2260 |