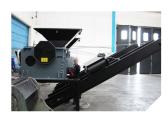

### **ELECTRIC JAW CRUSHER**

It is the ideal solution for crushing aggregates from small demolitions, excavations, or natural stones such as rocks, marble and tiles. Produced in two models, it requires only 380 V of electric power to operate.

#### **STRENGTHS**

- Easily transportable
- Control panel in safe position
- Easy and uncomplicated maintenance
- Crushing plates made of 18% manganese cast
- Three-phase electric engine inside the structure
- Loading hopper and support as standard