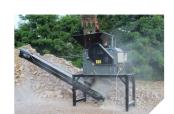

### **ELECTRIC JAW CRUSHER**

It is the ideal solution for crushing aggregates from small demolitions, excavations, or natural stones such as rocks, marble and tiles. Produced in two models, it requires only 380 V of electric power to operate.

#### **STRENGTHS**

- Easily transportable
- Control panel in safe position
- Easy and uncomplicated maintenance
- Crushing plates made of 18% manganese cast
- Three-phase electric engine inside the structure
- Loading hopper and support as standard