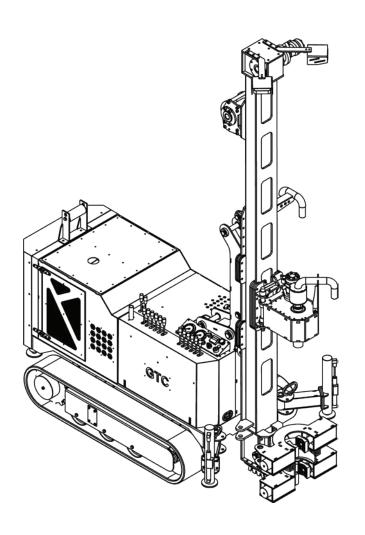

## GTC - 100

GTC is multipurpose drilling rig designed for professional and frequent use. Machine is easy for handling and operating. Complete system is hydraulic powered with Briggs and Stratton engine. Because it's small weight it can be transported in van.

#### AREA OF USAGE:

- Water wells
- Geothermal drilling
- Geotechnical drilling

- Sampling
- OTH drilling

GTC offers additional upgrades such as: break clamp, winch with extension and double speed gearbox. Also, stronger engine models can be installed. Therefore increasing machine power and performance.

| SPECIFICATIONS        | GTC - 100   |
|-----------------------|-------------|
| Rotary head tourque   | 1400-2800nm |
| Rotary head RPM       | 30-80       |
| Max pull up           | 2500kg      |
| Max pull down         | 1300kg      |
| Water swivel head     | Yes         |
| Pipe feed             | 2m          |
| Max drilling depth    | 80-100m     |
| Max drilling diameter | 300mm       |
| Power supply          | Diesel      |
| Engine power          | 25hp Kubota |
| Mast sliding          | 500mm       |
| Clamping head passage | 170mm       |