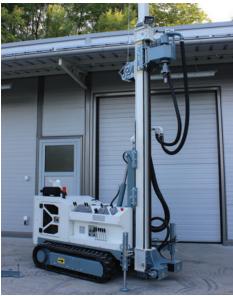

# GTC - 100

## GTC - 100

GTC is multipurpose drilling rig designed for professional and frequent use. Machine is easy for handling and operating. Complete system is hydraulic powered with Briggs and Stratton engine. Because it's small weight it can be transported in van.

#### AREA OF USAGE:

- Water wells
- Geothermal drilling
- Geotechnical drilling

- Sampling
- OTH drilling

GTC offers additional upgrades such as: break clamp, winch with extension and double speed gearbox. Also, stronger engine models can be installed. Therefore increasing machine power and performance.









| SPECIFICATIONS        | GTC - 100   |
|-----------------------|-------------|
| Rotary head tourque   | 1400-2800nm |
| Rotary head RPM       | 30-80       |
| Max pull up           | 2500kg      |
| Max pull down         | 1300kg      |
| Water swivel head     | Yes         |
| Pipe feed             | 2m          |
| Max drilling depth    | 80-100m     |
| Max drilling diameter | 300mm       |
| Power supply          | Diesel      |
| Engine power          | 25hp Kubota |
| Mast sliding          | 500mm       |
| Clamping head passage | 170mm       |

### RIGHT SIDE - NEUTRAL POSITION



### REAR VIEW

### RIGHT SIDE - DRILLING POSITION