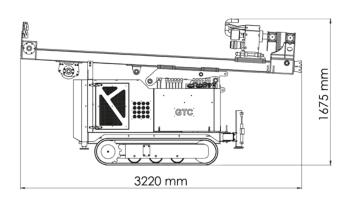

offers additional upgrades such as: break clamp, winch with extension and double speed gearbox. Also, stronger engine models can be installed. Therefore increasing machine power and performance.









| SPECIFICATIONS        | GTC - 100   |
|-----------------------|-------------|
| Rotary head tourque   | 1400-2800nm |
| Rotary head RPM       | 30-80       |
| Max pull up           | 2500kg      |
| Max pull down         | 1300kg      |
| Water swivel head     | Yes         |
| Pipe feed             | 2m          |
| Max drilling depth    | 80-100m     |
| Max drilling diameter | 300mm       |
| Power supply          | Diesel      |
| Engine power          | 25hp Kubota |
| Mast sliding          | 500mm       |
| Clamping head passage | 170mm       |

### RIGHT SIDE - NEUTRAL POSITION



### REAR VIEW

### RIGHT SIDE - DRILLING POSITION