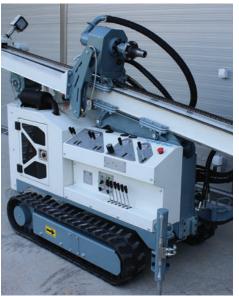

# GTC - 100

## GTC - 100

GTC is multipurpose drilling rig designed for professional and frequent use. Machine is easy for handling and operating. Complete system is hydraulic powered with Briggs and Stratton engine. Because it's small weight it can be transported in van.

#### AREA OF USAGE:

- Water wells
- Geothermal drilling
- Geotechnical drilling

- Sampling
- OTH drilling

GTC offers additional upgrades such as: break clamp, winch with extension and double speed gearbox. Also, stronger engine models can be installed. Therefore increasing machine power and performance.









| SPECIFICATIONS        | GTC - 100   |
|-----------------------|-------------|
| Rotary head tourque   | 1400-2800nm |
| Rotary head RPM       | 30-80       |
| Max pull up           | 2500kg      |
| Max pull down         | 1300kg      |
| Water swivel head     | Yes         |
| Pipe feed             | 2m          |
| Max drilling depth    | 80-100m     |
| Max drilling diameter | 300mm       |
| Power supply          | Diesel      |
| Engine power          | 25hp Kubota |
| Mast sliding          | 500mm       |
| Clamping head passage | 170mm       |

### RIGHT SIDE - NEUTRAL POSITION



### REAR VIEW

### RIGHT SIDE - DRILLING POSITION