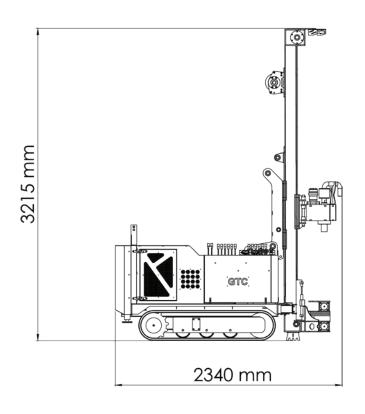

with extension and double speed gearbox. Also, stronger engine models can be installed. Therefore increasing machine power and performance.









| SPECIFICATIONS        | GTC - 100   |
|-----------------------|-------------|
| Rotary head tourque   | 1400-2800nm |
| Rotary head RPM       | 30-80       |
| Max pull up           | 2500kg      |
| Max pull down         | 1300kg      |
| Water swivel head     | Yes         |
| Pipe feed             | 2m          |
| Max drilling depth    | 80-100m     |
| Max drilling diameter | 300mm       |
| Power supply          | Diesel      |
| Engine power          | 25hp Kubota |
| Mast sliding          | 500mm       |
| Clamping head passage | 170mm       |

### RIGHT SIDE - NEUTRAL POSITION



### REAR VIEW

### RIGHT SIDE - DRILLING POSITION