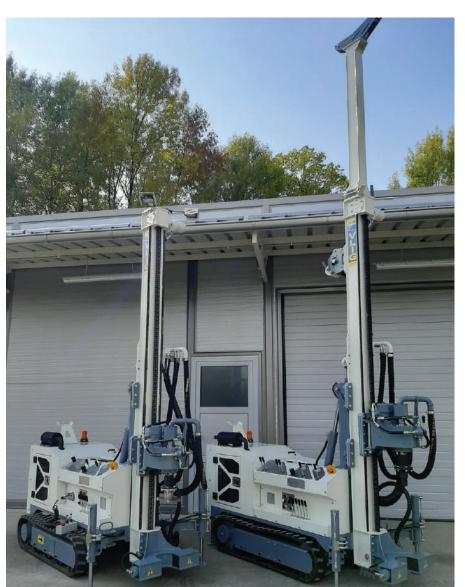

## GTC - 100

GTC is multipurpose drilling rig designed for professional and frequent use. Machine is easy for handling and operating. Complete system is hydraulic powered with Briggs and Stratton engine. Because it's small weight it can be transported in van.

#### AREA OF USAGE:

- Water wells
- Geothermal drilling
- Geotechnical drilling

- Sampling
- OTH drilling

GTC offers additional upgrades such as: break clamp, winch with extension and double speed gearbox. Also, stronger engine models can be installed. Therefore increasing machine power and performance.

| SPECIFICATIONS        | GTC - 100   |
|-----------------------|-------------|
| Rotary head tourque   | 1400-2800nm |
| Rotary head RPM       | 30-80       |
| Max pull up           | 2500kg      |
| Max pull down         | 1300kg      |
| Water swivel head     | Yes         |
| Pipe feed             | 2m          |
| Max drilling depth    | 80-100m     |
| Max drilling diameter | 300mm       |
| Power supply          | Diesel      |
| Engine power          | 25hp Kubota |
| Mast sliding          | 500mm       |
| Clamping head passage | 170mm       |