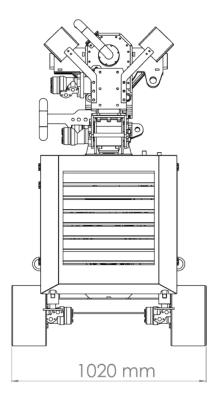

h with extension and double speed gearbox. Also, stronger engine models can be installed. Therefore increasing machine power and performance.









| SPECIFICATIONS        | GTC - 100   |
|-----------------------|-------------|
| Rotary head tourque   | 1400-2800nm |
| Rotary head RPM       | 30-80       |
| Max pull up           | 2500kg      |
| Max pull down         | 1300kg      |
| Water swivel head     | Yes         |
| Pipe feed             | 2m          |
| Max drilling depth    | 80-100m     |
| Max drilling diameter | 300mm       |
| Power supply          | Diesel      |
| Engine power          | 25hp Kubota |
| Mast sliding          | 500mm       |
| Clamping head passage | 170mm       |

### RIGHT SIDE - NEUTRAL POSITION



### REAR VIEW

### RIGHT SIDE - DRILLING POSITION