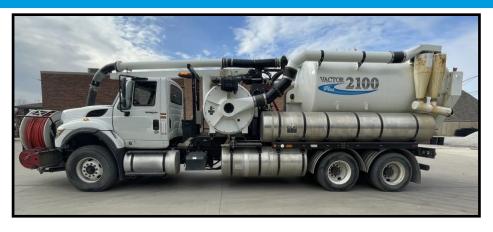

## 2014 VACTOR 2100 PLUS COMBINATION SEWER CLEANER

Custom Rebuilt is a leading supplier of remanufactured infrastructure maintenance equipment.

Our areas of expertise include:

- Sewer Cleaning Equipment
- Street Sweepers
- Sewer Inspection Cameras
- Refuse Equipment

## Unit Z001954 Equipped as Follows:

Chassis: 2013 International Workstar 7500, 6x4, Maxxforce 10 Diesel Eng.

2014 Vactor 2100 Plus Dual Stage Fan, Combo

12 Yard Debris Body, 1500 Gallon Water Capacity

80 GPM / 2500 PSI

**Debris Body Washout** 

6" Rear Door Butterfly Valve

Folding Pipe Rack Curbside

Rear Door Splash Shield

3" Y Strainer at Passenger Side Fill

Air Purge

180 deg 10ft Telescoping Boom

Jet Rodder Water System Accumulator

Fan Flushout System

600' x 1" Piranha Sewer Hose 2500 PSI

**Hydraulic Tank Shutoff Valves** 

**UNIT AVAILABLE SOON**