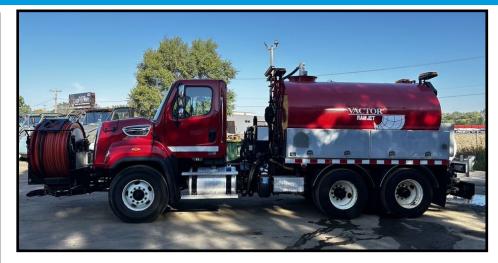

## 2015 VACTOR RAMJET SEWER JETTER

Custom Rebuilt<sub>\*</sub> is a leading supplier of remanufactured infrastructure maintenance equipment.

Our areas of expertise include:

- Sewer Cleaning Equipment
- Street Sweepers
- Sewer Inspection Cameras
- Refuse Equipment

Unit Z001840 Equipped as Follows:

Chassis: 2015 Freightliner 108SD 6x4, Cummins ISL9 Diesel Eng.

Vactor Ramjet 2500 Gallons-80 GPM

80 @ 2500 PSI

**Continuous Fill Water Tank** 

3" Y Strainer at Fill—Passenger Side

**Cold Weather Recirculator** 

**Accumulator** 

**Multi-Flow Water System** 

800' x 1" Piranha Armor Belt Sewer Hose 2500 PSI

**Hydraulic Tank Shutoff Valves** 

**Rodder Pump Drain Valves** 

Chassis: Approx. 32,663 Miles & 7,086 Hours