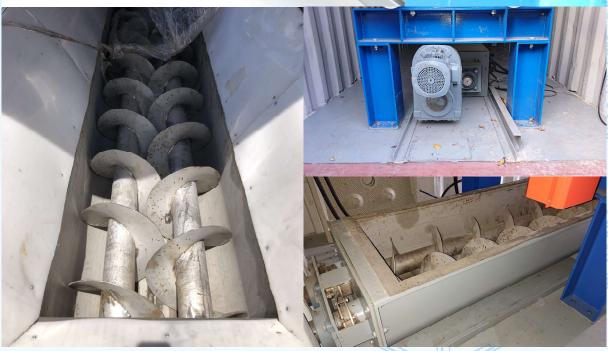

Filtrate Discharge Close Discharge

Conveyor

Type of Conveyor Twin Screw Conveyor

Conveyor Dimension 5,610 (L) x 1,000 (W) x 800 (H) mm

Screw Dimension 350 (Screw Dia.) x 108 (Shaft Dia.) mm

Conveying Capacity 5 m<sup>3</sup>/h

## **TWIN SCREW CONVEYOR FOR FILTER PRESS**

Water Treatment Plant: Containerized Filter Press for Sludge Management

**Application:** Construction Run-off / Tunneling Wastewater