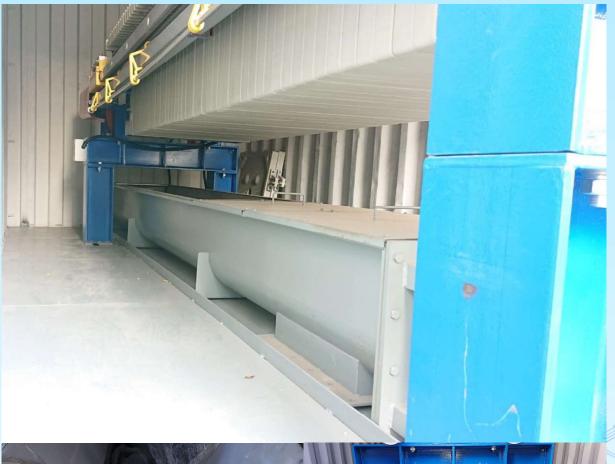

## **Technical Specification of Containerized Filter Press with Conveyor**

System Including 20ft Container, Filter Press and Twin-Screw Conveyor

Filter Press

Filter Press Dimension 5,125 (L) x 1,205 (W) x 1,190 (H) mm

Filter Plate Size 800 x 800 mm

Cake Thickness 30 mm

Chamber Volume 0.728 m³/cycle

Filter Area 50 m<sup>2</sup>/cycle

No of Filter Pate 49

Closure System Automatic (Electric / Hydraulic)

Plate Shifting Automatic

Filtrate Discharge Close Discharge

Conveyor

Type of Conveyor Twin Screw Conveyor

Conveyor Dimension 5,610 (L) x 1,000 (W) x 800 (H) mm

Screw Dimension 350 (Screw Dia.) x 108 (Shaft Dia.) mm

Conveying Capacity 5 m<sup>3</sup>/h

## **TWIN SCREW CONVEYOR FOR FILTER PRESS**

Water Treatment Plant: Containerized Filter Press for Sludge Management

**Application:** Construction Run-off / Tunneling Wastewater