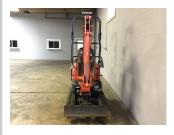

## www.directforklift.com 330.726.4050

KB1730

| Make KUBOTA         |        |              |
|---------------------|--------|--------------|
| Model               | K008-3 |              |
| Serial Number       | 41730  |              |
| Year                | 2017   |              |
| Hours               | 318.5  |              |
| Capacity            |        |              |
| Tire Type           |        | Tracks       |
| Fuel                |        | DIESEL       |
| Hydraulic Controls  |        | Hand Control |
| Hydraulic Functions |        | six          |
| Mast Height Lowered |        |              |
| Max Lift Height     |        | 95           |
| Free Lift           |        |              |
| Mast Stage          |        |              |
| Fork Length         |        |              |
| Drive Tire Size     |        |              |
| Steer Tire Size     |        |              |
| Attachments         |        |              |
|                     |        |              |
| Key Included?       |        | Yes          |
| Weight              |        | 2200         |
|                     |        |              |

**Unit Operating?** 

Yes

**Engine Info** 

Kubota D722

**Shipping dimensions in inches (")** 

Length 109 34 Width Height 92.5

Add fork length or attachment dimensions when applicable

Contact us for additional information on this unit!!!