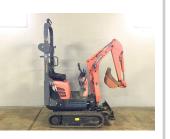

## www.directforklift.com 330.726.4050

KB1730

| Make KUBOTA         |        |              |
|---------------------|--------|--------------|
| Model               | K008-3 |              |
| Serial Number       | 41730  |              |
| Year                | 2017   |              |
| Hours               | 318.5  |              |
| Capacity            |        |              |
| Tire Type           |        | Tracks       |
| Fuel                |        | DIESEL       |
| Hydraulic Controls  |        | Hand Control |
| Hydraulic Functions |        | six          |
| Mast Height Lowered |        |              |
| Max Lift Height     |        | 95           |
| Free Lift           |        |              |
| Mast Stage          |        |              |
| Fork Length         |        |              |
| Drive Tire Size     |        |              |
| Steer Tire Size     |        |              |
| Attachments         |        |              |
|                     |        |              |
| Key Included?       |        | Yes          |
| Weight              |        | 2200         |
|                     |        |              |

**Unit Operating?** 

Yes

**Engine Info** 

Kubota D722

**Shipping dimensions in inches (")** 

Length 109 34 Width Height 92.5

Add fork length or attachment dimensions when applicable

Contact us for additional information on this unit!!!