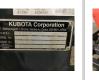

## www.directforklift.com 330.726.4050

KB1730

| Make KUBOTA         |        |              |
|---------------------|--------|--------------|
| Model               | K008-3 |              |
| Serial Number       | 41730  |              |
| Year                | 2017   |              |
| Hours               | 318.5  |              |
| Capacity            |        |              |
| Tire Type           |        | Tracks       |
| Fuel                |        | DIESEL       |
| Hydraulic Controls  |        | Hand Control |
| Hydraulic Functions |        | six          |
| Mast Height Lowered |        |              |
| Max Lift Height     |        | 95           |
| Free Lift           |        |              |
| Mast Stage          |        |              |
| Fork Length         |        |              |
| Drive Tire Size     |        |              |
| Steer Tire Size     |        |              |
| Attachments         |        |              |
|                     |        |              |
| Key Included?       |        | Yes          |
| Weight              |        | 2200         |
|                     |        |              |