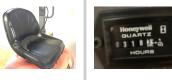

## www.directforklift.com 330.726.4050

KB1730

| Make KUBOTA         |        |              |
|---------------------|--------|--------------|
| Model               | K008-3 |              |
| Serial Number       | 41730  |              |
| Year                | 2017   |              |
| Hours               | 318.5  |              |
| Capacity            |        |              |
| Tire Type           |        | Tracks       |
| Fuel                |        | DIESEL       |
| Hydraulic Controls  |        | Hand Control |
| Hydraulic Functions |        | six          |
| Mast Height Lowered |        |              |
| Max Lift Height     |        | 95           |
| Free Lift           |        |              |
| Mast Stage          |        |              |
| Fork Length         |        |              |
| Drive Tire Size     |        |              |
| Steer Tire Size     |        |              |
| Attachments         |        |              |
|                     |        |              |
| Key Included?       |        | Yes          |
| Weight              |        | 2200         |
|                     |        |              |