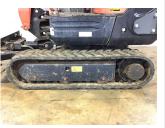

## www.directforklift.com 330.726.4050

KB1730

| Make KUBOTA         |        |              |
|---------------------|--------|--------------|
| Model               | K008-3 |              |
| Serial Number       | 41730  |              |
| Year                | 2017   |              |
| Hours               | 318.5  |              |
| Capacity            |        |              |
| Tire Type           |        | Tracks       |
| Fuel                |        | DIESEL       |
| Hydraulic Controls  |        | Hand Control |
| Hydraulic Functions |        | six          |
| Mast Height Lowered |        |              |
| Max Lift Height     |        | 95           |
| Free Lift           |        |              |
| Mast Stage          |        |              |
| Fork Length         |        |              |
| Drive Tire Size     |        |              |
| Steer Tire Size     |        |              |
| Attachments         |        |              |
|                     |        |              |
| Key Included?       |        | Yes          |
| Weight              |        | 2200         |
|                     |        |              |

**Unit Operating?** 

Yes

**Engine Info** 

Kubota D722

**Shipping dimensions in inches (")** 

Length 109 34 Width Height 92.5

Add fork length or attachment dimensions when applicable

Contact us for additional information on this unit!!!