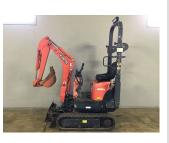

## www.directforklift.com 330.726.4050

KB1730

| Make KUBOTA         |        |              |
|---------------------|--------|--------------|
| Model               | K008-3 |              |
| Serial Number       | 41730  |              |
| Year                | 2017   |              |
| Hours               | 318.5  |              |
| Capacity            |        |              |
| Tire Type           |        | Tracks       |
| Fuel                |        | DIESEL       |
| Hydraulic Controls  |        | Hand Control |
| Hydraulic Functions |        | six          |
| Mast Height Lowered |        |              |
| Max Lift Height     |        | 95           |
| Free Lift           |        |              |
| Mast Stage          |        |              |
| Fork Length         |        |              |
| Drive Tire Size     |        |              |
| Steer Tire Size     |        |              |
| Attachments         |        |              |
|                     |        |              |
| Key Included?       |        | Yes          |
| Weight              |        | 2200         |
|                     |        |              |

**Unit Operating?** 

Yes

**Engine Info** 

Kubota D722

**Shipping dimensions in inches (")** 

Length 109 34 Width Height 92.5

Add fork length or attachment dimensions when applicable

Contact us for additional information on this unit!!!