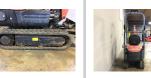

## www.directforklift.com 330.726.4050

KB1730

| Make KUBOTA         |        |              |
|---------------------|--------|--------------|
| Model               | K008-3 |              |
| Serial Number       | 41730  |              |
| Year                | 2017   |              |
| Hours               | 318.5  |              |
| Capacity            |        |              |
| Tire Type           |        | Tracks       |
| Fuel                |        | DIESEL       |
| Hydraulic Controls  |        | Hand Control |
| Hydraulic Functions |        | six          |
| Mast Height Lowered |        |              |
| Max Lift Height     |        | 95           |
| Free Lift           |        |              |
| Mast Stage          |        |              |
| Fork Length         |        |              |
| Drive Tire Size     |        |              |
| Steer Tire Size     |        |              |
| Attachments         |        |              |
|                     |        |              |
| Key Included?       |        | Yes          |
| Weight              |        | 2200         |
|                     |        |              |