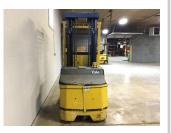

## www.directforklift.com 330.726.4050

YT4173N

|                     |         | <u>, 2001 0111011 0</u> |
|---------------------|---------|-------------------------|
| Make                | YALE    |                         |
| Model               | OS030E  | FN24TE095               |
| Serial Number       | D801N04 | 1173N                   |
| Year                | 2015    |                         |
| Hours               | 3541    |                         |
| Capacity            |         | 3000                    |
| Tire Type           |         | Cushion                 |
| Fuel                |         | ELECTRIC                |
| Hydraulic Controls  |         | Hand Control            |
| Hydraulic Functions |         | One                     |
| Mast Height Lowered |         | 94.75                   |
| Max Lift Height     |         | 213                     |
| Free Lift           |         | No                      |
| Mast Stage          |         | Three                   |
| Fork Length         |         | 72.25                   |
| Drive Tire Size     |         | 12x5.5x8                |
| Steer Tire Size     |         |                         |
| Attachments         |         |                         |
|                     |         |                         |
| Key Included?       |         | Yes                     |
| Weight              |         | 4944                    |
| Battery Included    |         | Yes                     |
| Battery Voltage     |         | 24                      |
| Unit Operating?     |         | Yes                     |
|                     |         |                         |