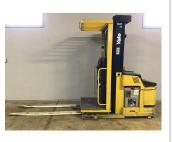

## www.directforklift.com 330.726.4050

YT4173N

|                     |         | <u>, 2001 0111011 0</u> |
|---------------------|---------|-------------------------|
| Make                | YALE    |                         |
| Model               | OS030E  | FN24TE095               |
| Serial Number       | D801N04 | 1173N                   |
| Year                | 2015    |                         |
| Hours               | 3541    |                         |
| Capacity            |         | 3000                    |
| Tire Type           |         | Cushion                 |
| Fuel                |         | ELECTRIC                |
| Hydraulic Controls  |         | Hand Control            |
| Hydraulic Functions |         | One                     |
| Mast Height Lowered |         | 94.75                   |
| Max Lift Height     |         | 213                     |
| Free Lift           |         | No                      |
| Mast Stage          |         | Three                   |
| Fork Length         |         | 72.25                   |
| Drive Tire Size     |         | 12x5.5x8                |
| Steer Tire Size     |         |                         |
| Attachments         |         |                         |
|                     |         |                         |
| Key Included?       |         | Yes                     |
| Weight              |         | 4944                    |
| Battery Included    |         | Yes                     |
| Battery Voltage     |         | 24                      |
| Unit Operating?     |         | Yes                     |
|                     |         |                         |