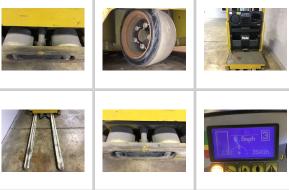

## www.directforklift.com 330.726.4050

YT4173N

|                     |         | <u>, 2001 0111011 0</u> |
|---------------------|---------|-------------------------|
| Make                | YALE    |                         |
| Model               | OS030E  | FN24TE095               |
| Serial Number       | D801N04 | 1173N                   |
| Year                | 2015    |                         |
| Hours               | 3541    |                         |
| Capacity            |         | 3000                    |
| Tire Type           |         | Cushion                 |
| Fuel                |         | ELECTRIC                |
| Hydraulic Controls  |         | Hand Control            |
| Hydraulic Functions |         | One                     |
| Mast Height Lowered |         | 94.75                   |
| Max Lift Height     |         | 213                     |
| Free Lift           |         | No                      |
| Mast Stage          |         | Three                   |
| Fork Length         |         | 72.25                   |
| Drive Tire Size     |         | 12x5.5x8                |
| Steer Tire Size     |         |                         |
| Attachments         |         |                         |
|                     |         |                         |
| Key Included?       |         | Yes                     |
| Weight              |         | 4944                    |
| Battery Included    |         | Yes                     |
| Battery Voltage     |         | 24                      |
| Unit Operating?     |         | Yes                     |
|                     |         |                         |