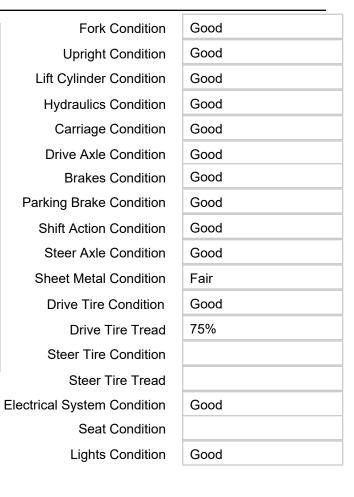

## www.directforklift.com 330.726.4050

YT4173N

|                     |         | <u>, 2001 0111011 0</u> |
|---------------------|---------|-------------------------|
| Make                | YALE    |                         |
| Model               | OS030E  | FN24TE095               |
| Serial Number       | D801N04 | 1173N                   |
| Year                | 2015    |                         |
| Hours               | 3541    |                         |
| Capacity            |         | 3000                    |
| Tire Type           |         | Cushion                 |
| Fuel                |         | ELECTRIC                |
| Hydraulic Controls  |         | Hand Control            |
| Hydraulic Functions |         | One                     |
| Mast Height Lowered |         | 94.75                   |
| Max Lift Height     |         | 213                     |
| Free Lift           |         | No                      |
| Mast Stage          |         | Three                   |
| Fork Length         |         | 72.25                   |
| Drive Tire Size     |         | 12x5.5x8                |
| Steer Tire Size     |         |                         |
| Attachments         |         |                         |
|                     |         |                         |
| Key Included?       |         | Yes                     |
| Weight              |         | 4944                    |
| Battery Included    |         | Yes                     |
| Battery Voltage     |         | 24                      |
| Unit Operating?     |         | Yes                     |
|                     |         |                         |