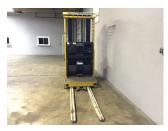

## www.directforklift.com 330.726.4050

YT4173N

|                     |         | <u>, 2001 0111011 0</u> |
|---------------------|---------|-------------------------|
| Make                | YALE    |                         |
| Model               | OS030E  | FN24TE095               |
| Serial Number       | D801N04 | 1173N                   |
| Year                | 2015    |                         |
| Hours               | 3541    |                         |
| Capacity            |         | 3000                    |
| Tire Type           |         | Cushion                 |
| Fuel                |         | ELECTRIC                |
| Hydraulic Controls  |         | Hand Control            |
| Hydraulic Functions |         | One                     |
| Mast Height Lowered |         | 94.75                   |
| Max Lift Height     |         | 213                     |
| Free Lift           |         | No                      |
| Mast Stage          |         | Three                   |
| Fork Length         |         | 72.25                   |
| Drive Tire Size     |         | 12x5.5x8                |
| Steer Tire Size     |         |                         |
| Attachments         |         |                         |
|                     |         |                         |
| Key Included?       |         | Yes                     |
| Weight              |         | 4944                    |
| Battery Included    |         | Yes                     |
| Battery Voltage     |         | 24                      |
| Unit Operating?     |         | Yes                     |
|                     |         |                         |