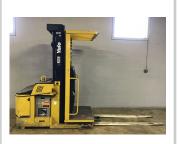

## www.directforklift.com 330.726.4050

YT4173N

|                     |         | <u>, 2001 0111011 0</u> |
|---------------------|---------|-------------------------|
| Make                | YALE    |                         |
| Model               | OS030E  | FN24TE095               |
| Serial Number       | D801N04 | 1173N                   |
| Year                | 2015    |                         |
| Hours               | 3541    |                         |
| Capacity            |         | 3000                    |
| Tire Type           |         | Cushion                 |
| Fuel                |         | ELECTRIC                |
| Hydraulic Controls  |         | Hand Control            |
| Hydraulic Functions |         | One                     |
| Mast Height Lowered |         | 94.75                   |
| Max Lift Height     |         | 213                     |
| Free Lift           |         | No                      |
| Mast Stage          |         | Three                   |
| Fork Length         |         | 72.25                   |
| Drive Tire Size     |         | 12x5.5x8                |
| Steer Tire Size     |         |                         |
| Attachments         |         |                         |
|                     |         |                         |
| Key Included?       |         | Yes                     |
| Weight              |         | 4944                    |
| Battery Included    |         | Yes                     |
| Battery Voltage     |         | 24                      |
| Unit Operating?     |         | Yes                     |
|                     |         |                         |