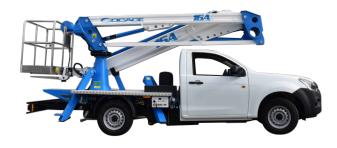

### WORKING DIAGRAM





Isuzu D-Max size



# High-performance off-road

### STANDARD ACCESSORIES

## **DATA SHEET**

OUTRIGGERS

WORKING HEIGHT

BASKET HEIGHT

MAX OUTREACH

CAPACITY LOAD

BASKET SIZE

CONTROLS

Electric

700°

GVW

3 ton / 3,2 ton

PPT

1400 x 700 x 1100 mm

TURRET ROTATION

A+A / H+H

15,5 mt

13,5mt

7,3 mt

250 kg

- Aluminum Basket: 1400 x 700 x 1100 mm
- Hydraulic basket rotation 90 + 90
- Turret rotation 700°
  Pipes and hoses inside the booms
- H + H vertical outriggers
- Proportional electrohydraulic controls with regulation of the speed of all movements
- Electronic safe system CAN BUS
- 4 plates to stand on the ground
- Socket 230V and 12V in the basket
- Possibility of simultaneous movements
- Automatic regulation of engine revolutions
- Cataphoresis treatm