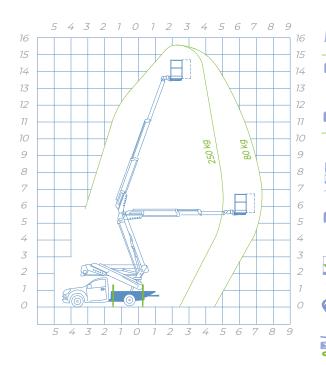

### WORKING DIAGRAM

Isuzu D-Max size

15,5 mt

13,5mt

7,3 mt

250 kg

- Aluminum Basket: 1400 x 700 x 1100 mm
- Hydraulic basket rotation 90 + 90
- Turret rotation 700°
  Pipes and hoses inside the booms
- H + H vertical outriggers
- Proportional electrohydraulic controls with regulation of the speed of all movements
- Electronic safe system CAN BUS
- 4 plates to stand on the ground
- Socket 230V and 12V in the basket
- Possibility of simultaneous movements
- Automatic regulation of engine revolutions
- Cataphoresis treatment with power coating
- Aerial part centering light on the basketAutomatic motor speed adjustment
- Automatic motor speed adjustment