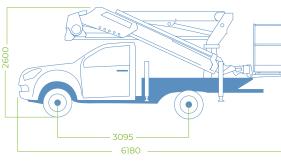

## **DATA SHEET**

OUTRIGGERS

WORKING HEIGHT

BASKET HEIGHT

MAX OUTREACH

CAPACITY LOAD

BASKET SIZE

CONTROLS

Electric

700°

GVW

3 ton / 3,2 ton

PPT

1400 x 700 x 1100 mm

TURRET ROTATION

A+A / H+H