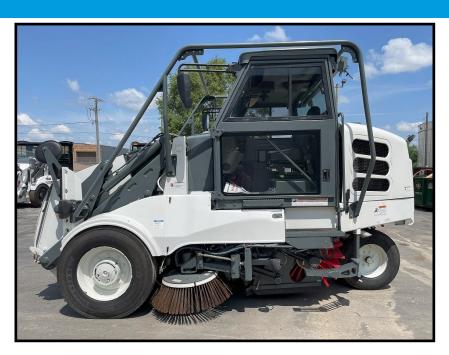

## Unit Z001745 Equipped as Follows:

Elgin Pelican NP Mechanical Street Sweeper

JD 4045 Engine, Tier 2

Right Hand / Left Hand Side Broom Tilt

Midwest Auto Lube

**Conveyor Cleanout** 

Hydraulic Level Shutdown

HD Dual Limb Guards w/Crossbar

LED Stop/Tail/Turn/4 Top Flash

**Bostrom Mid Back Cloth Seats** 

AM/FM/CD Play & 2 Map Lights

**Air Conditioner** 

Approximately 20,227 Miles and 563 Hours