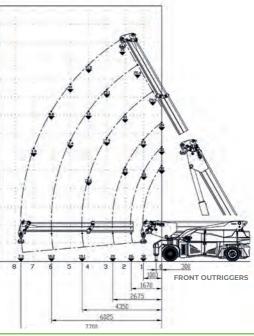

-------------------------------------------------------------------------|
| Â        | Total Kg. 29.600<br>Removable counterweights Kg. 8.700                       | Ø       | Automatic braking system on all wheels                                       |
| <b>M</b> | 96 V - 1125 Ah<br>8 working hours                                            | ۲       | Fabricated from preformed<br>and welded quality steel plate                  |
| ⊛        | Front n.4 superelastic 355x50-20"<br>Rear n.4 superelastic 355x50-20"        | \$~}_{} | +60°/-5°                                                                     |
|          | Rear<br>Steering angle -90°/+90°                                             | ¢       | Motor driven pump N°2 23 kW - 96<br>V AC, 16 kW - 96 V<br>Insulation class H |