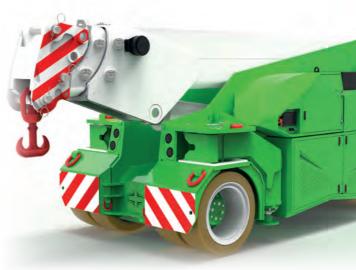

# MC 300S (metric) Max Capacity 30.000 kg

# <u>MC 300S</u>

- Radio-remote control on driving, steering, boom movements, Winch and other accessories
- Hydraulically telescoping proportional type boom
- ✓ Front-wheels drive with counter rotation
- ✓ Front compass type outriggers
- ✓ Hydraulic head
- ✓ Removable counterweights