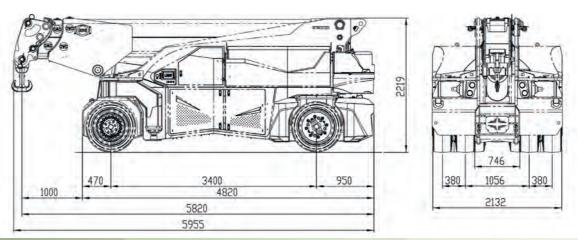

# MC 300S (metric) Max Capacity 30.000 kg

# <u>MC 300S</u>

- Radio-remote control on driving, steering, boom movements, Winch and other accessories
- Hydraulically telescoping proportional type boom
- ✓ Front-wheels drive with counter rotation
- ✓ Front compass type outriggers
- ✓ Hydraulic head
- ✓ Removable counterweights