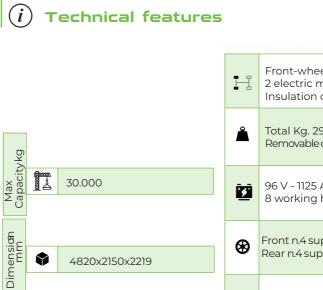

# MC 300S (metric) Max Capacity 30.000 kg

# 

| ∎        | Front-wheels drive.<br>2 electric motors AC 12 kW 96V.<br>Insulation class H | LM.I.   | Electronic safe load indicator and tilting moment limiter                    |
|----------|------------------------------------------------------------------------------|---------|------------------------------------------------------------------------------|
| Â        | Total Kg. 29.600<br>Removable counterweights Kg. 8.700                       | Ø       | Automatic braking system on all wheels                                       |
| <b>M</b> | 96 V - 1125 Ah<br>8 working hours                                            | ۲       | Fabricated from preformed<br>and welded quality steel plate                  |
| ⊛        | Front n.4 superelastic 355x50-20"<br>Rear n.4 superelastic 355x50-20"        | \$~}_{} | +60°/-5°                                                                     |
|          | Rear<br>Steering angle -90°/+90°                                             | ¢       | Motor driven pump N°2 23 kW - 96<br>V AC, 16 kW - 96 V<br>Insulation class H |