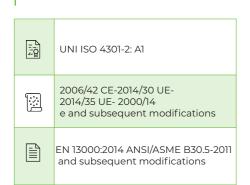

ndrik-Ido-Ambacht - Netherlands +31 (0) 78 204 92 60 info@rentalmatch.eu

**Gijs van de Graaf** +31 651855113

**Dick van de Graaf** +31 613214166

**Production Plant** Via Sito Nuovo 14 29010 Sarmato (PC) - Italy











Electric Pick & Carry Cranes

# MC 300S (metric) Max Capacity 30.000 kg



# <u>MC 300S</u>

- Radio-remote control on driving, steering, boom movements, Winch and other accessories
- Hydraulically telescoping proportional type boom
- ✓ Front-wheels drive with counter rotation
- ✓ Front compass type outriggers
- ✓ Hydraulic head
- ✓ Removable counterweights

### Options:

- Hydraulic winch
- Hydraulic jib with Hydraulic Extension

- Non-marking tires
- Hydraulic forks
- Man bucket
- Atex conversions
- Customized painting

# (Ex)



# • Load charts

## EU Standards CE



# 





| ∎        | Front-wheels drive.<br>2 electric motors AC 12 kW 96V.<br>Insulation class H | LM.I.   | Electronic safe load indicator and tilting moment limiter                    |
|----------|------------------------------------------------------------------------------|---------|------------------------------------------------------------------------------|
| Â        | Total Kg. 29.600<br>Removable counterweights Kg. 8.700                       | Ø       | Automatic braking system on all wheels                                       |
| <b>M</b> | 96 V - 1125 Ah<br>8 working hours                                            | ۲       | Fabricated from preformed<br>and welded quality steel plate                  |
| ⊛        | Front n.4 superelastic 355x50-20"<br>Rear n.4 superel