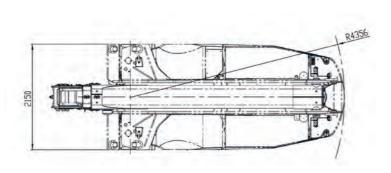

Ido-Ambacht - Netherlands +31 (0) 78 204 92 60 info@rentalmatch.eu

**Gijs van de Graaf** +31 651855113

**Dick van de Graaf** +31 613214166

**Production Plant** Via Sito Nuovo 14 29010 Sarmato (PC) - Italy











Electric Pick & Carry Cranes

# MC 300S (metric) Max Capacity 30.000 kg



# <u>MC 300S</u>

- Radio-remote control on driving, steering, boom movements, Winch and other accessories
- Hydraulically telescoping proportional type boom
- ✓ Front-wheels drive with counter rotation
- ✓ Front compass type outriggers
- ✓ Hydraulic head
- ✓ Removable counterweights

### Options:

- Hydraulic winch
- Hydraulic jib with Hydraulic Extension

- Non-marking tires
- Hydraulic forks
- Man bucket
- Atex conversions
- Customized painting

# (Ex)



# • Load charts

## EU Standards CE



# 





| ∎        | Front-wheels drive.<br>2 electric motors AC 12 kW 96V.<br>Insulation class H | LM.I.   | Electronic safe load indicator and tilting moment limiter                    |
|----------|------------------------------------------------------------------------------|---------|------------------------------------------------------------------------------|
| Â        | Total Kg. 29.600<br>Removable counterweights Kg. 8.700                       | Ø       | Automatic braking system on all wheels                                       |
| <b>M</b> | 96 V - 1125 Ah<br>8 working hours                                            | ۲       | Fabricated from preformed<br>and welded quality steel plate                  |
| ⊛        | Front n.4 superelastic 355x50-20"<br>Rear n.4 superelastic