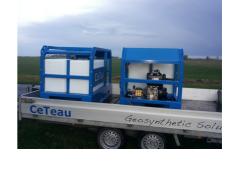

### HD-450L100P23

Rev TZ-18.001

CeTeau High Pressure waterpump unit, compact integrated cold water high pressure cleaner combined with a water-reservoir in a sturdy frame.

Ideal for demanding cleaning tasks under extreme conditions: the CeTeau HD-450L100P23. The cold water high pressure cleaner with a reliable Yanmar Diesel engine functions as a full stand alone unit with its internal water reservoir of 450 liter. The pump generates a impressive water pressure of 230 bar, ready for the most harsh tasks. The ergonomic robust frame guarantee maximum protection and mobility. The pump is protected by a build in water filter and a additional strainer and protected against overheating by a thermostatic valve.

CeTeau high
pressure cold water
cleaner ideal on any
remote project site.
Keep your
equipment in top
condition, anytime,
anywhere!

CeTeau B.V. It Gruthof 6 8754 GZ, Makkum, The Netherlands

**W** www.ceteau.com **E** info@ceteau.com