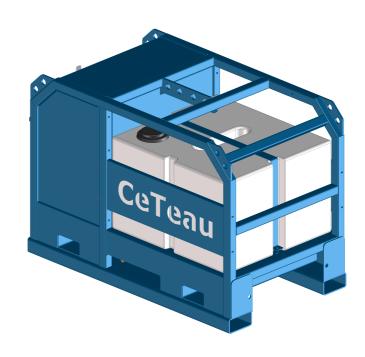

### HD-450L100P23

Rev TZ-18.001

CeTeau High Pressure waterpump unit, compact integrated cold water high pressure cleaner combined with a water-reservoir in a sturdy frame.

Ideal for demanding cleaning tasks under extreme conditions: the CeTeau HD-450L100P23. The cold water high pressure cleaner with a reliable Yanmar Diesel engine functions as a full stand alone unit with its internal water reservoir of 450 liter. The pump generates a impressive water pressure of 230 bar, ready for the most harsh tasks. The ergonomic robust frame guarantee maximum protection and mobility. The pump is protected by a build in water filter and a additional strainer and protected against overheating by a thermostatic valve.

The HD-450L100P23 equips with a multitude of lifting options by crane or forks.

#### **Features and Benefits**

- High pressure output
- Reliable Yanmar Engine
- High quality Karcher pump
- Electrical start
- Built in The Netherlands under CE
- Built from high grade steel
- Multiple lifting options
- Stackable
- Stand alone unit