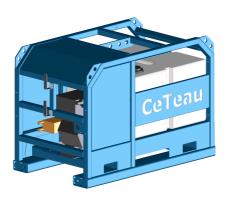

### HD-450L100P23

Rev TZ-18.001

CeTeau High Pressure waterpump unit, compact integrated cold water high pressure cleaner combined with a water-reservoir in a sturdy frame.

Ideal for demanding cleaning tasks under extreme conditions: the CeTeau HD-450L100P23. The cold water high pressure cleaner with a reliable Yanmar Diesel engine functions as a full stand alone unit with its internal water reservoir of 450 liter. The pump generates a impressive water pressure of 230 bar, ready for the most harsh tasks. The ergonomic robust frame guarantee maximum protection and mobility. The pump is protected by a build in water filter and a additional strainer and protected against overheating by a thermostatic valve.

The HD-450L100P23 equips with a multitude of lifting options by crane or forks.

#### **Features and Benefits**

- High pressure output
- Reliable Yanmar Engine
- High quality Karcher pump
- Electrical start
- Built in The Netherlands under CE
- Built from high grade steel
- Multiple lifting options
- Stackable
- Stand alone unit