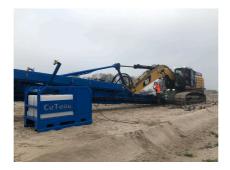

### HD-450L100P23

Rev TZ-18.001

CeTeau High Pressure waterpump unit, compact integrated cold water high pressure cleaner combined with a water-reservoir in a sturdy frame.

Ideal for demanding cleaning tasks under extreme conditions: the CeTeau HD-450L100P23. The cold water high pressure cleaner with a reliable Yanmar Diesel engine functions as a full stand alone unit with its internal water reservoir of 450 liter. The pump generates a impressive water pressure of 230 bar, ready for the most harsh tasks. The ergonomic robust frame guarantee maximum protection and mobility. The pump is protected by a build in water filter and a additional strainer and protected against overheating by a thermostatic valve.

CeTeau high
pressure cold water
cleaner ideal on any
remote project site.
Keep your
equipment in top
condition, anytime,
anywhere!

CeTeau B.V. It Gruthof 6 8754 GZ, Makkum, The Netherlands

**W** www.ceteau.com **E** info@ceteau.com