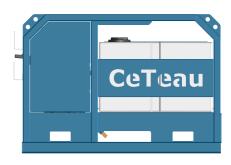

### HD-450L100P23

Rev TZ-18.001

CeTeau High Pressure waterpump unit, compact integrated cold water high pressure cleaner combined with a water-reservoir in a sturdy frame.

Ideal for demanding cleaning tasks under extreme conditions: the CeTeau HD-450L100P23. The cold water high pressure cleaner with a reliable Yanmar Diesel engine functions as a full stand alone unit with its internal water reservoir of 450 liter. The pump generates a impressive water pressure of 230 bar, ready for the most harsh tasks. The ergonomic robust frame guarantee maximum protection and mobility. The pump is protected by a build in water filter and a additional strainer and protected against overheating by a thermostatic valve.

The HD-450L100P23 equips with a multitude of lifting options by crane or forks.

#### **Features and Benefits**

- High pressure output
- Reliable Yanmar Engine
- High quality Karcher pump
- Electrical start
- Built in The Netherlands under CE
- Built from high grade steel
- Multiple lifting options
- Stackable
- Stand alone unit