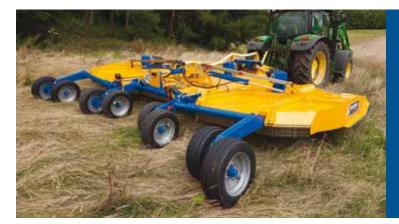

#### Wide Coverage

4.6m and 6.0m models allow wide cutting passes to tackle large open areas quickly.

# **Tri-Wing**

64

A flex mower specifically designed for large open spaces, with wide-angle constant velocity drive shafts and in-line slip clutch protection.

The clean lines of this robust design, reduces the build up cut debris from collecting and rotting the machine deck, maximising it's working life.