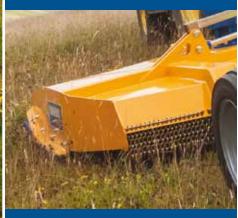

# **Tri-Wing**

64

A flex mower specifically designed for large open spaces, with wide-angle constant velocity drive shafts and in-line slip clutch protection.

The clean lines of this robust design, reduces the build up cut debris from collecting and rotting the machine deck, maximising it's working life.

## **Key Features**

- 4.6m and 6m cutting widths
- Walking wheel kit option
- Nine heavy duty updraft blades
- Choice of 5 blade configurations
- Shredder option for maize
- Sprung suspension system
- 2.3m and 2.6m transport widths
- Hydraulic level lift system

#### Wide Coverage

4.6m and 6.0m models allow wide cutting passes to tackle large open areas quickly.