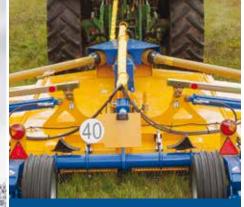

Fitted with six 200/60 - 14.5 10 ply tyres as standard, the Tri-Wing 4.6 and 6m can also be also supplied with an eight wheel option for reduced ground pressure. The sprung shock absorbing mechanism ensures a smooth ride and reduces stress within the mainframe.