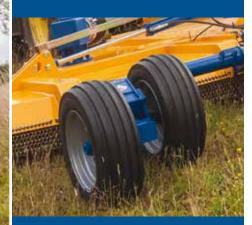

**Road lights** High speed road lighting and licence plate brackets.

Axle options Walking axle options for contour following operation.

**Contoured decks** Allows quick cleaning of cut material from deck surface.