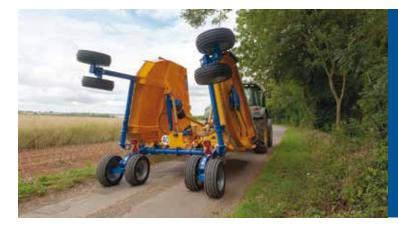

#### **Easy to Transport**

Simple single operation to fold and travel, with additional locking pins for road transit.

Fitted with six 200/60 - 14.5 10 ply tyres as standard, the Tri-Wing 4.6 and 6m can also be also supplied with an eight wheel option for reduced ground pressure. The sprung shock absorbing mechanism ensures a smooth ride and reduces stress within the mainframe.