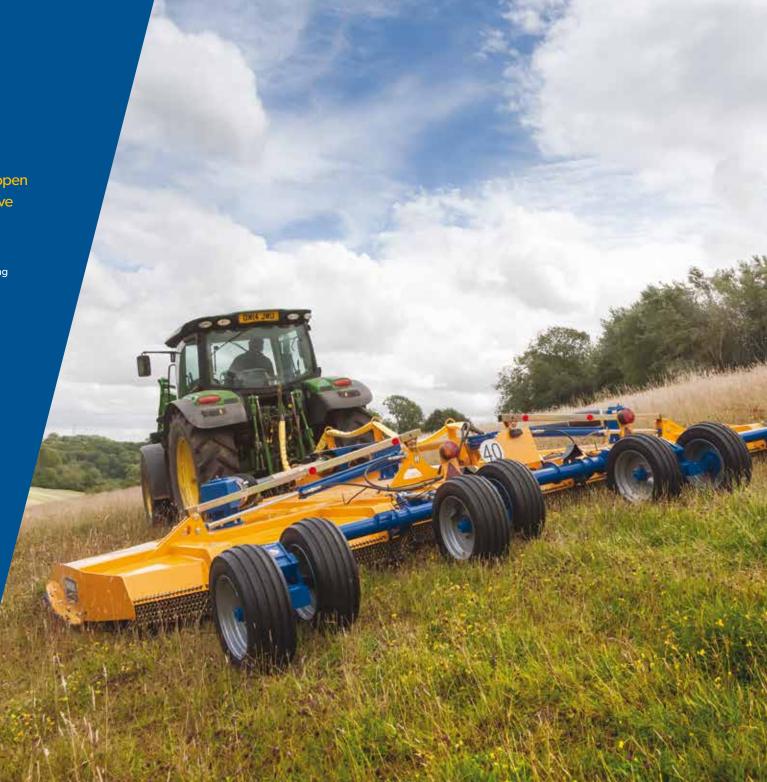

Fitted with six 200/60 - 14.5 10 ply tyres as standard, the Tri-Wing 4.6 and 6m can also be also supplied with an eight wheel option for reduced ground pressure. The sprung shock absorbing mechanism ensures a smooth ride and reduces stress within the mainframe.

**Road lights** High speed road lighting and licence plate brackets.

Axle options Walking axle options for contour following operation.

**Contoured decks** Allows quick cleaning of cut material from deck surface.