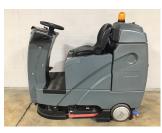

## www.directforklift.com 330.726.4050

ICE1006RV

Make **ICE** BE-MK2-RS26 Model BC002W001006RV Serial Number Year 2019 2175.0 Hours Capacity Tire Type Fuel Hydraulic Controls **Hydraulic Functions** Mast Height Lowered Max Lift Height Free Lift Mast Stage Fork Length **Drive Tire Size** Steer Tire Size Attachments Key Included? Weight 950