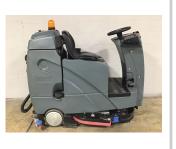

## www.directforklift.com 330.726.4050

ICE1006RV

Make **ICE** BE-MK2-RS26 Model BC002W001006RV Serial Number Year 2019 2175.0 Hours Capacity Tire Type Fuel Hydraulic Controls **Hydraulic Functions** Mast Height Lowered Max Lift Height Free Lift Mast Stage Fork Length **Drive Tire Size** Steer Tire Size Attachments Key Included? Weight 950