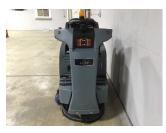

## www.directforklift.com 330.726.4050

ICE1006RV

Make **ICE** BE-MK2-RS26 Model BC002W001006RV Serial Number Year 2019 2175.0 Hours Capacity Tire Type Fuel Hydraulic Controls **Hydraulic Functions** Mast Height Lowered Max Lift Height Free Lift Mast Stage Fork Length **Drive Tire Size** Steer Tire Size Attachments Key Included? Weight 950