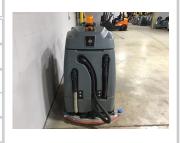

## www.directforklift.com 330.726.4050

ICE1006RV

Make **ICE** BE-MK2-RS26 Model BC002W001006RV Serial Number Year 2019 2175.0 Hours Capacity Tire Type Fuel Hydraulic Controls **Hydraulic Functions** Mast Height Lowered Max Lift Height Free Lift Mast Stage Fork Length **Drive Tire Size** Steer Tire Size Attachments Key Included? Weight 950