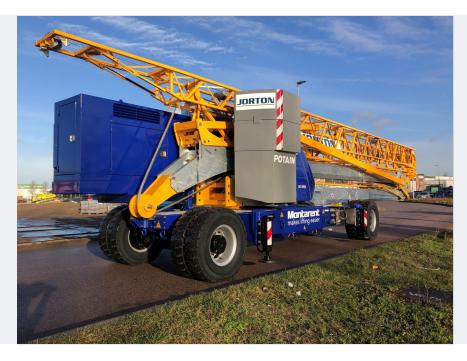

## Montalift M32-4WDS

### Self-erecting tower crane 32 tm on self-propelled undercarriage

#### Self-erecting tower crane 32 tm

- jib length 30 m and lifting height 22,3 m or maximum 30,3 m with raised jib
- maximum capacity 4000 kg, lifting, trolley and slewing motion controlled by inverter
- octagonal galvanised mast and compact jib with lattice construction
- equipped with maximum load and load moment safety systems
- assembly and disassembly via radio control
- steel counterweight of 18.000 kg with a slewing radius of 2,1 m, counterweight is removable
- 3 x LED lighting in the jib
- selector switch for crane configurations

#### Self-propelled undercarriage 4WDS

- 4-wheel drive, choice of two driving speeds via inverter, controlled by pushbutton control
- 4-wheel independent steering
- heavy duty axles with hub reduction and 8 pcs 10.00 x 20 HD tyres
- can be driven withe the crane fully erected
- four extendable hydraulic outriggers with a base of 3,9 x 4,0 m
- power supply 400 V 5P 32A 3 x 25 A
- transport dimensions: (I x w x h) 15,7 m x 2,9 m x 3,3 m, total weight 36,8 ton