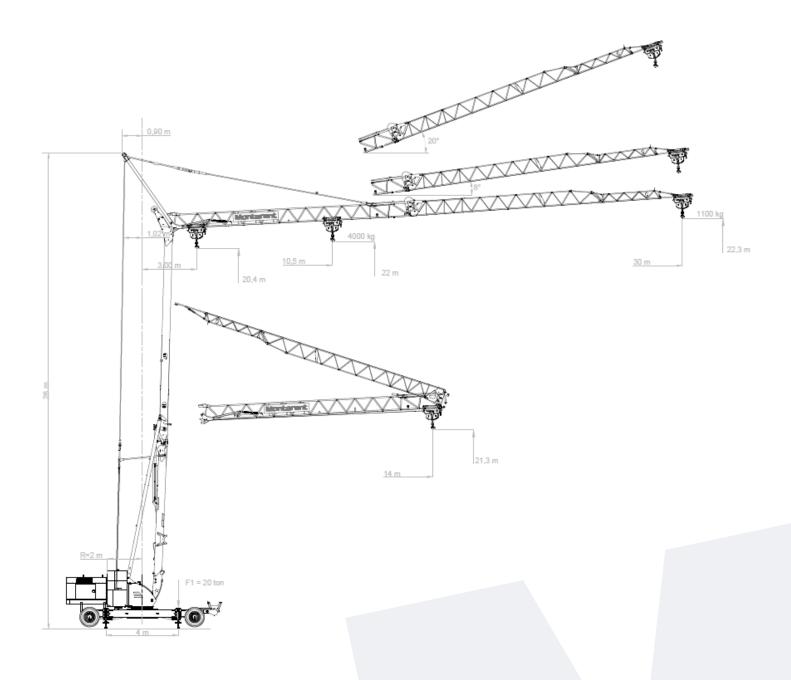

#### Self-erecting tower crane 32 tm

- jib length 30 m and lifting height 22,3 m or maximum 30,3 m with raised jib
- maximum capacity 4000 kg, lifting, trolley and slewing motion controlled by inverter
- octagonal galvanised mast and compact jib with lattice construction
- equipped with maximum load and load moment safety systems
- assembly and disassembly via radio control
- steel counterweight of 18.000 kg with a slewing radius of 2,1 m, counterweight is removable
- 3 x LED lighting in the jib
- selector switch for crane configurations

#### Self-propelled undercarriage 4WDS

- 4-wheel drive, choice of two driving speeds via inverter, controlled by pushbutton control
- 4-wheel independent steering
- heavy duty axles with hub reduction and 8 pcs 10.00 x 20 HD tyres
- can be driven withe the crane fully erected
- four extendable hydraulic outriggers with a base of 3,9 x 4,0 m
- power supply 400 V 5P 32A 3 x 25 A
- transport dimensions: (I x w x h) 15,7 m x 2,9 m x 3,3 m, total weight 36,8 ton

#### Hijstabel

| Radius (m)    | 10,1  | 11,0  | 12,0  | 16,0  | 17,4  | 23,0  | 25,0  | 26,0  | 28,0  | 30,0  |
|---------------|-------|-------|-------|-------|-------|-------|-------|-------|-------|-------|
| capacity (kg) | 4.000 | 3.600 | 3.215 | 2.230 | 2.000 | 1.410 | 1.265 | 1.205 | 1.095 | 1.000 |