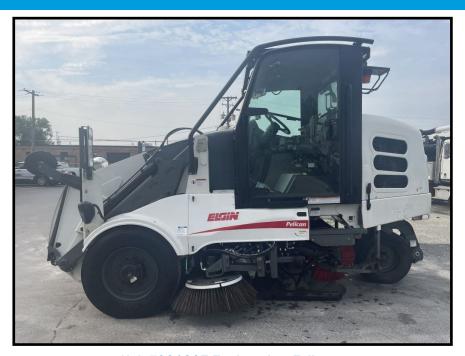

## 2016 ELGIN PELICAN NP STREET SWEEPER

Custom Rebuilt is a leading supplier of remanufactured infrastructure maintenance equipment.

Our areas of expertise include:

- Sewer Cleaning Equipment
- Street Sweepers
- Sewer Inspection Cameras
- Refuse Equipment

For further information please contact Custom Rebuilt Phone: 1-877-477-7258

Email: info@custom-rebuilt.com Website: www.custom-rebuilt.com

Unit Z001867 Equipped as Follows:

2016 Elgin Pelican NP Mechanical Street Sweeper

John Deere 4045 Tier 4 Aux Engine

**Hydraulic Level Shutdown** 

**Right Hand Side Broom Tilt** 

Lifetime Hopper

**Greaseable Dirt Shoes** 

**Dual Limb Guards** 

**Auto Lube** 

**Lower Conveyor Washout** 

Right Hand Hi-Back Air Seat

Radio / Spot Lights

Approximately 16,133 Miles and 4,492 Hours