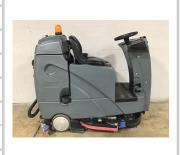

## www.directforklift.com 330.726.4050

ICE1010FK

Make **ICE** BE-MK2-RS26 Model Serial Number BC002W001010FK Year 2019 2585.3 Hours Capacity Tire Type Fuel Hydraulic Controls Hydraulic Functions Mast Height Lowered Max Lift Height Free Lift Mast Stage Fork Length Drive Tire Size Steer Tire Size Attachments Key Included? Weight 950