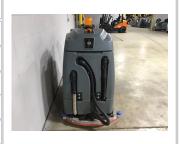

## www.directforklift.com 330.726.4050

ICE1010FK

Make **ICE** BE-MK2-RS26 Model Serial Number BC002W001010FK Year 2019 2585.3 Hours Capacity Tire Type Fuel Hydraulic Controls Hydraulic Functions Mast Height Lowered Max Lift Height Free Lift Mast Stage Fork Length Drive Tire Size Steer Tire Size Attachments Key Included? Weight 950