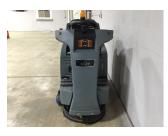

## www.directforklift.com 330.726.4050

ICE1010FK

Make **ICE** BE-MK2-RS26 Model Serial Number BC002W001010FK Year 2019 2585.3 Hours Capacity Tire Type Fuel Hydraulic Controls Hydraulic Functions Mast Height Lowered Max Lift Height Free Lift Mast Stage Fork Length Drive Tire Size Steer Tire Size Attachments Key Included? Weight 950