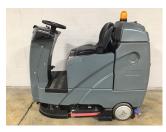

## www.directforklift.com 330.726.4050

ICE1010FK

Make **ICE** BE-MK2-RS26 Model Serial Number BC002W001010FK Year 2019 2585.3 Hours Capacity Tire Type Fuel Hydraulic Controls Hydraulic Functions Mast Height Lowered Max Lift Height Free Lift Mast Stage Fork Length Drive Tire Size Steer Tire Size Attachments Key Included? Weight 950