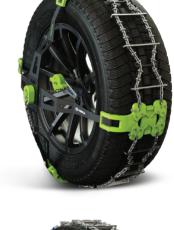

## **TRACTIVA SUV**

With a link height of 16 mm, the Tractiva SUV is built for the most extreme conditions. Additionally, the D-profile links will give your SUV the extra grip it needs to battle snow and ice.

- Approved according to EN 16662-1 and ONV5117.
- Innovative tread mesh construction.
- Case-hardened chain parts with rubber tensioners and special transverse traction bars.
- Polyurethane guides with carbide spikes.
- Tractiva smart wheel fitting system.
- Screw set and user guide.
- Nylon bag and cardboard packaging.