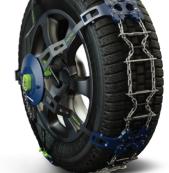

## TRACTIVA SPORT

With a link height of only 10 mm, the Tractiva Sport is the lightest and most compact chain in the Tractiva range.

- Approved according to EN 16662-1 and ONV5117.
- Innovative tread mesh construction.
- Case-hardened chain parts with rubber tensioners and special transverse
- Polyurethane guides with carbide spikes.
- Tractiva smart wheel fitting system.
- Screw set and user guide.
- Nylon bag and cardboard packaging.