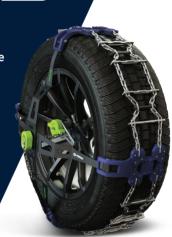

## TRACTIVA AUTO

With a link height of 16 mm, the Tractiva Auto is the strongest and most durable chain in the Tractiva range.

- Approved according to EN 16662-1 and ONV5117.
- Innovative tread mesh construction.
- Case-hardened chain parts with rubber tensioners and special transverse traction bars.
- Polyurethane guides with carbide spikes.
- Tractiva smart wheel fitting system.
- Screw set and user guide.
- Nylon bag and cardboard packaging.