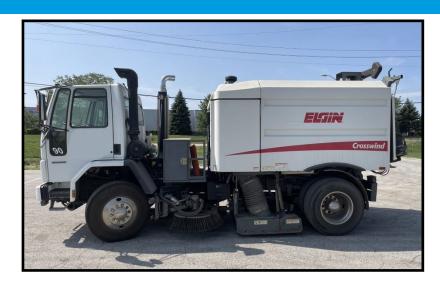

## 2007 ELGIN CROSSWIND STREET SWEEPER

Custom Rebuilt is a leading supplier of remanufactured infrastructure maintenance equipment.

Our areas of expertise include:

- Sewer Cleaning Equipment
- Street Sweepers
- Sewer Inspection Cameras
- Refuse Equipment

## Unit Z001965 Equipped as Follows:

Chassis: 2007 Sterling SC8000 w/Cummins ISL Diesel Engine

Elgin Crosswind Regenerative Air Street Sweeper

John Deere 4045HF Tier 3 Aux Engine

**RH Inspection Door & Step** 

HP Washdown w/Centerbroom

In Cab Hopper Dump

**Aux Hydraulic Pump** 

**Hydraulic Wandering Hose** 

Right Hand / Left Hand Side Broom Tilt

Variable Speed Side Brooms—Dual

Lifeliner Hopper System

(1) Bostrom 905 Cloth High Back Seat