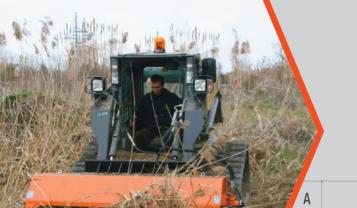

- Maximum cutting diameter: 80 mm
- Direct drive hydraulic motor
- Rotor with knives
- Hammer rotor

The hydraulic bush cutter M3 is characterised by a strong structure and is specifically designed to be used on skid steer loaders.

It is manufactured in 4 models and equipped with a couple of "Y" knives and a third central knife to reduce any treated material to fine grains. It is supplied with hydraulic hoses and bolted plate to fit skid loader (excluding the model MDC10 supplied with a welded hook). The knives are of heavy type, suitable to crush shrubs with a maximum diameter of about 80 mm.