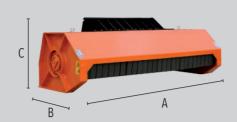

## **DIMENSIONS**

| / |        |      |      |      |      |      |      |      |
|---|--------|------|------|------|------|------|------|------|
| А | Width  | 1460 | 1500 | 1800 | 2200 | 1500 | 1800 | 2200 |
| В | Depth  | 700  | 780  | 780  | 780  | 780  | 780  | 780  |
| С | Height | 450  | 570  | 570  | 570  | 570  | 570  | 570  |