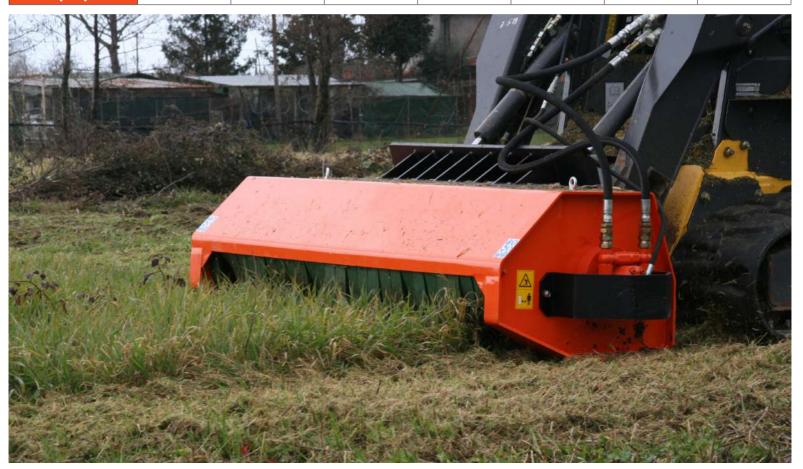

- Maximum cutting diameter: 80 mm
- Direct drive hydraulic motor
- Rotor with knives
- Hammer rotor

The hydraulic bush cutter M3 is characterised by a strong structure and is specifically designed to be used on skid steer loaders.

It is manufactured in 4 models and equipped with a couple of "Y" knives and a third central knife to reduce any treated material to fine grains. It is supplied with hydraulic hoses and bolted plate to fit skid loader (excluding the model MDC10 supplied with a welded hook). The knives are of heavy type, suitable to crush shrubs with a maximum diameter of about 80 mm.