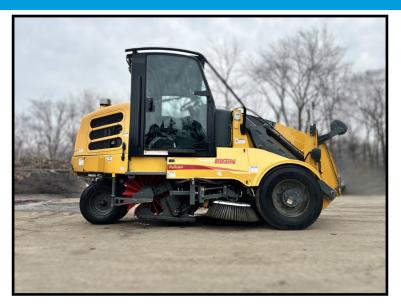

## 2012 ELGIN PELICAN NP STREET SWEEPER

Custom Rebuilt\* is a leading supplier of remanufactured infrastructure maintenance equipment.

Our areas of expertise include:

- Sewer Cleaning Equipment
- Street Sweepers
- Sewer Inspection Cameras
- Refuse Equipment

## Unit Z001918 Equipped as Follows:

2012 Elgin Pelican NP Dual

Right Hand / Left Hand Side Broom Tilt

**Conveyor Stall Alarm** 

**Lower Conveyor Washout** 

Hydraulic Level Shutdown

**Engine Pre-Cleaner** 

Lifetime Hopper

**Greaseable Dirt Shoes** 

**Dual Limb Guards** 

Air Seat, RH Midback

John Deere 99HP, T3, Aux Engine

Approx. 36,620 Miles and 7,352 Hours