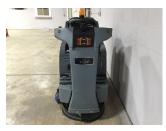

## **Direct Forklift and Equipment**

7885 Southern Blvd, Boardman OH 44512

www.directforklift.com 330.726.4050

ICE1005XX

Make **ICE** BE-MK2-RS26 Model BC002W001005XX Serial Number Year 2019 1907 Hours Capacity Tire Type Fuel **Hydraulic Controls Hydraulic Functions** Mast Height Lowered Max Lift Height Free Lift Mast Stage Fork Length **Drive Tire Size** Steer Tire Size Attachments Key Included? Weight 950