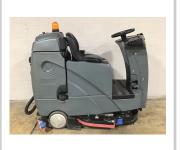

## **Direct Forklift and Equipment**

7885 Southern Blvd, Boardman OH 44512

www.directforklift.com 330.726.4050

ICE1005XX

Make **ICE** BE-MK2-RS26 Model BC002W001005XX Serial Number Year 2019 1907 Hours Capacity Tire Type Fuel **Hydraulic Controls Hydraulic Functions** Mast Height Lowered Max Lift Height Free Lift Mast Stage Fork Length **Drive Tire Size** Steer Tire Size Attachments Key Included? Weight 950