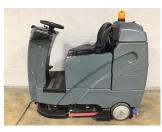

## **Direct Forklift and Equipment**

7885 Southern Blvd, Boardman OH 44512

www.directforklift.com 330.726.4050

ICE1005XX

Make **ICE** BE-MK2-RS26 Model BC002W001005XX Serial Number Year 2019 1907 Hours Capacity Tire Type Fuel **Hydraulic Controls Hydraulic Functions** Mast Height Lowered Max Lift Height Free Lift Mast Stage Fork Length **Drive Tire Size** Steer Tire Size Attachments Key Included? Weight 950