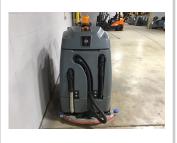

## **Direct Forklift and Equipment**

7885 Southern Blvd, Boardman OH 44512

www.directforklift.com 330.726.4050

ICE1005XX

Make **ICE** BE-MK2-RS26 Model BC002W001005XX Serial Number Year 2019 1907 Hours Capacity Tire Type Fuel **Hydraulic Controls Hydraulic Functions** Mast Height Lowered Max Lift Height Free Lift Mast Stage Fork Length **Drive Tire Size** Steer Tire Size Attachments Key Included? Weight 950