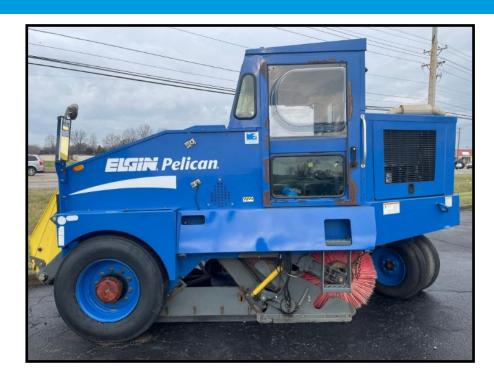

## 2006 ELGIN PELICAN P STREET SWEEPER

Custom Rebuilt is a leading supplier of remanufactured infrastructure maintenance equipment.

Our areas of expertise include:

- Sewer Cleaning Equipment
- Street Sweepers
- Sewer Inspection Cameras
- Refuse Equipment

## Unit TP202312 Equipped as Follows:

2006 Elgin Pelican P Mechanical Street Sweeper

Single Gutterbroom

John Deere 4045 T Engine

**Spring Guide Wheel** 

Auto Engine Shutdown

Approximately 55,000 Miles and 11,000 Hours