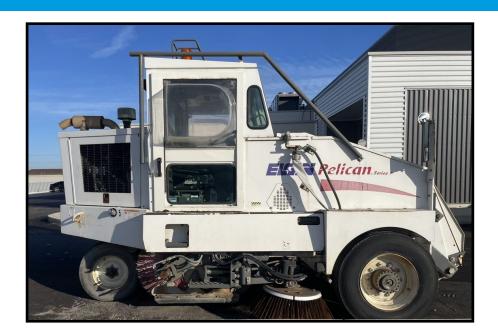

## 2001 ELGIN PELICAN P STREET SWEEPER

Custom Rebuilt is a leading supplier of remanufactured infrastructure maintenance equipment.

Our areas of expertise include:

- Sewer Cleaning Equipment
- Street Sweepers
- Sewer Inspection Cameras
- Refuse Equipment

## Unit TP202406 Equipped as Follows:

2001 Elgin Pelican P Dual Mechanical Street Sweeper

16'8" Water Fill Hose

**Main Broom** 

**Sprung Wheel Guide** 

**Auto Engine Shutdown** 

Right Hand Side Broom Tilt

Hydraulic Main Broom Suspension

**Conveyor Cleanout** 

**Right Hand Limb Guard** 

A/C-FA Heater/Vent/Def