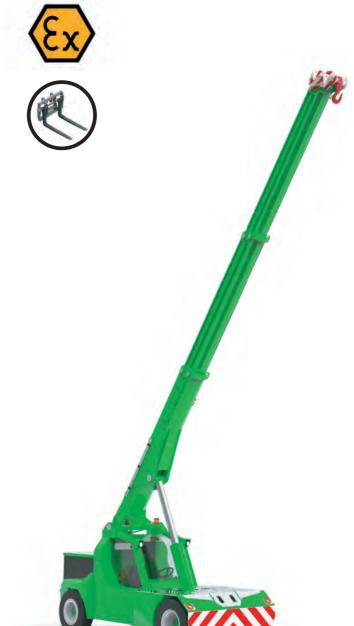

Production Plant Via Sito Nuovo 14 29010 Sarmato (PC) - Italy

Electric
Pick & Carry
Cranes

L120 (metric)
Max Capacity 12.000kg

## **LIGE 120**

- ✓ Electric powered with zero emissions
- ✓ 8 working hours✓ Wide and ergonomic cabin
- ✔ Front wheels drive with counter rotation
- ✓ Compactness and agility
- ✓ Rear steering