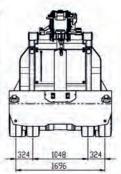

Production Plant Via Sito Nuovo 14 29010 Sarmato (PC) - Italy

Electric
Pick & Carry
Cranes

L120 (metric)
Max Capacity 12.000kg

## **LIGE 120**

- ✓ Electric powered with zero emissions
- ✓ 8 working hours✓ Wide and ergonomic cabin
- ✔ Front wheels drive with counter rotation
- ✓ Compactness and agility
- ✓ Rear steering