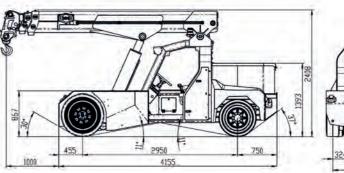

Production Plant Via Sito Nuovo 14 29010 Sarmato (PC) - Italy

Electric
Pick & Carry
Cranes

L120 (metric)
Max Capacity 12.000kg

## **LIGE 120**

- ✓ Electric powered with zero emissions
- ✓ 8 working hours✓ Wide and ergonomic cabin
- ✔ Front wheels drive with counter rotation
- ✓ Compactness and agility
- ✓ Rear steering