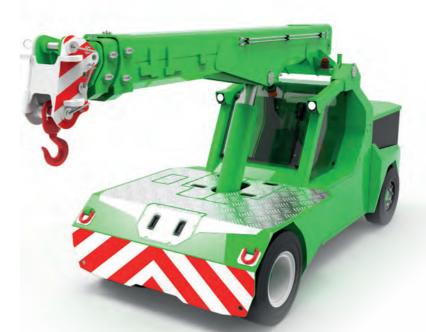

Production Plant Via Sito Nuovo 14 29010 Sarmato (PC) - Italy

Electric
Pick & Carry
Cranes

L120 (metric)
Max Capacity 12.000kg

## **LIGE 120**

- ✓ Electric powered with zero emissions
- ✓ 8 working hours✓ Wide and ergonomic cabin
- ✔ Front wheels drive with counter rotation
- ✓ Compactness and agility
- ✓ Rear steering

### Options:

- · Hydraulic winch
- · Bendable manual JIB with manual extension
- · Hydraulic JIB
- Hydraulic fork
- Non-marking tires
- ATEX conversions