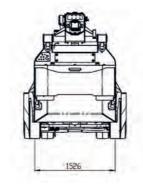

Production Plant Via Sito Nuovo 14 29010 Sarmato (PC) - Italy

Electric
Pick & Carry
Cranes

L120 (metric)
Max Capacity 12.000kg

## **LIGE 120**

- ✓ Electric powered with zero emissions
- ✓ 8 working hours✓ Wide and ergonomic cabin
- ✔ Front wheels drive with counter rotation
- ✓ Compactness and agility
- ✓ Rear steering