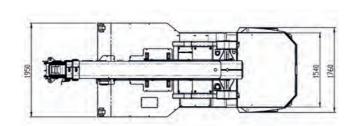

Production Plant Via Sito Nuovo 14 29010 Sarmato (PC) - Italy

Electric
Pick & Carry
Cranes

L120 (metric)
Max Capacity 12.000kg

## **LIGE 120**

- ✓ Electric powered with zero emissions
- ✓ 8 working hours✓ Wide and ergonomic cabin
- ✔ Front wheels drive with counter rotation
- ✓ Compactness and agility
- ✓ Rear steering