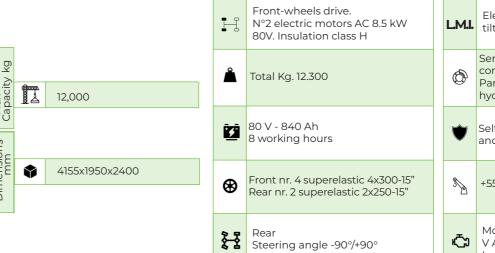

# (i) Technical features

| V         | L.M.I.   | Electronic safe load indicator and tilting moment limiter                                                  |
|-----------|----------|------------------------------------------------------------------------------------------------------------|
|           | <b>©</b> | Service brake: hydraulic with foot control. Parking and emergency brake: hydraulic with automatic control. |
|           | •        | Self-supporting steel structure bent<br>and welded                                                         |
| 15"<br>;" | 3/2      | +55°/-15°                                                                                                  |
|           | Ċ        | Motor driven pump 1x20kW - 80<br>V AC,<br>Insulation class H                                               |