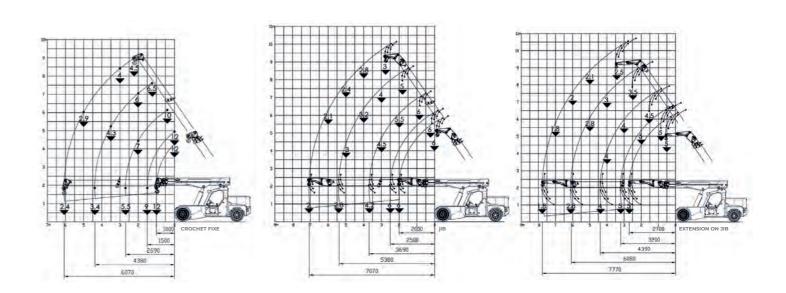

Production Plant Via Sito Nuovo 14 29010 Sarmato (PC) - Italy

Electric
Pick & Carry
Cranes

L120 (metric)
Max Capacity 12.000kg