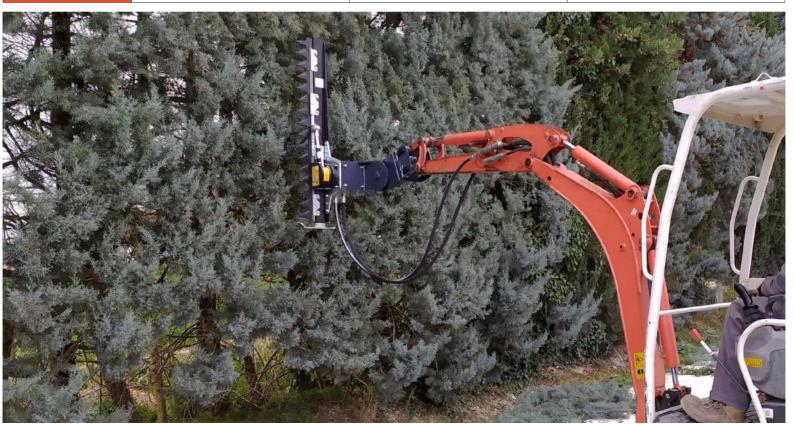

- Mechanical shock absorber
- Adjustable attachment system
- Blades protection
- Orbital motor protected by anti-shock and anti-cavitation valve

The M3 trimmer can be fitted to mini excavators and is suitable for cuttings of hedges (light pruning) up to a maximum Ø of 3 cm.

The blades are in wear resistant steel and it is equipped with adjustable attachment, orbital motor protected by anti-shock and anti-cavitation valve, mechanical shock absorber and blades protection.