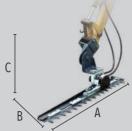

## **DIMENSIONS**

|        | MC 120 | MC 160 | MC 180 |
|--------|--------|--------|--------|
| Width  | 1265   | 1725   | 1875   |
| Depth  | 220    | 220    | 220    |
| Height | 365    | 365    | 365    |