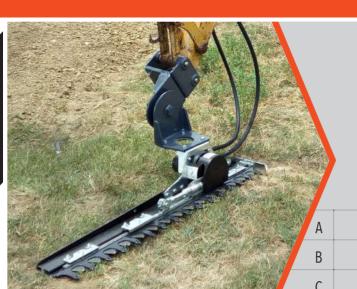

- Mechanical shock absorber
- Adjustable attachment system
- Blades protection
- Orbital motor protected by anti-shock and anti-cavitation valve

The M3 trimmer can be fitted to mini excavators and is suitable for cuttings of hedges (light pruning) up to a maximum Ø of 3 cm.

The blades are in wear resistant steel and it is equipped with adjustable attachment, orbital motor protected by anti-shock and anti-cavitation valve, mechanical shock absorber and blades protection.