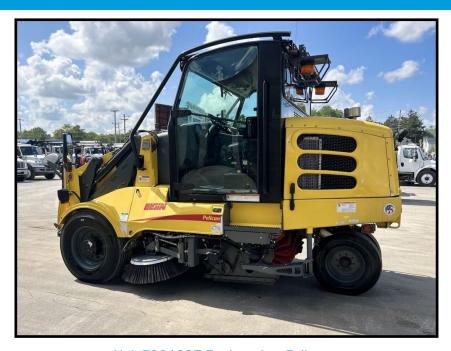

## Unit Z001687 Equipped as Follows:

2010 Elgin Pelican NP Mechanical Street Sweeper

John Deere 4045HF Tier 3 Engine

Hydraulic Level/Temp Shutdown

**Lower Conveyor Washout** 

**Conveyor Stall Alarm** 

**Lower Roller Deflector** 

Carbide Dirt Shoe

**Greaseable Dirt Shoes** 

LED Stop /Tail /Turn Lamps

Backup/Rear Lights

Approximately 19,231 Miles and 3,456 Hours