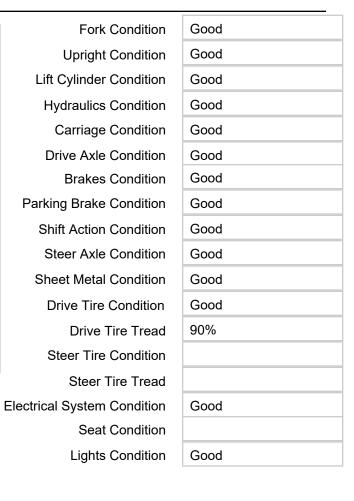

## www.directforklift.com 330.726.4050

YT3945N

| Make                | YALE    | YALE            |  |
|---------------------|---------|-----------------|--|
| Model               | OS030E  | OS030EFN24TE095 |  |
| Serial Number       | D801N03 | D801N03945N     |  |
| Year                | 2015    | 2015            |  |
| Hours               | 2472    | 2472            |  |
| Capacity            |         | 3000            |  |
| Tire Type           |         | Cushion         |  |
| Fuel                |         | ELECTRIC        |  |
| Hydraulic Controls  |         | Hand Control    |  |
| Hydraulic Functions |         | One             |  |
| Mast Height Lowered |         | 95              |  |
| Max Lift Height     |         | 213             |  |
| Free Lift           |         | No              |  |
| Mast Stage          |         | Three           |  |
| Fork Length         |         | 72.5            |  |
| Drive Tire Size     |         | 12x5.5x8        |  |
| Steer Tire Size     |         |                 |  |
| Attachments         |         |                 |  |
|                     |         |                 |  |
| Key Included?       |         | Yes             |  |
| Weight              |         | 4950            |  |
| Battery Included    |         | Yes             |  |
| Battery Voltage     |         | 24              |  |
| Unit Operating?     |         | Yes             |  |