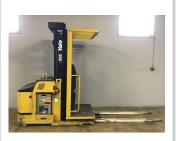

## www.directforklift.com 330.726.4050

YT3945N

| Make                | YALE    | YALE            |  |
|---------------------|---------|-----------------|--|
| Model               | OS030E  | OS030EFN24TE095 |  |
| Serial Number       | D801N03 | D801N03945N     |  |
| Year                | 2015    | 2015            |  |
| Hours               | 2472    | 2472            |  |
| Capacity            |         | 3000            |  |
| Tire Type           |         | Cushion         |  |
| Fuel                |         | ELECTRIC        |  |
| Hydraulic Controls  |         | Hand Control    |  |
| Hydraulic Functions |         | One             |  |
| Mast Height Lowered |         | 95              |  |
| Max Lift Height     |         | 213             |  |
| Free Lift           |         | No              |  |
| Mast Stage          |         | Three           |  |
| Fork Length         |         | 72.5            |  |
| Drive Tire Size     |         | 12x5.5x8        |  |
| Steer Tire Size     |         |                 |  |
| Attachments         |         |                 |  |
|                     |         |                 |  |
| Key Included?       |         | Yes             |  |
| Weight              |         | 4950            |  |
| Battery Included    |         | Yes             |  |
| Battery Voltage     |         | 24              |  |
| Unit Operating?     |         | Yes             |  |