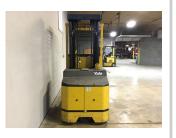

## www.directforklift.com 330.726.4050

YT3945N

| Make                | YALE    | YALE            |  |
|---------------------|---------|-----------------|--|
| Model               | OS030E  | OS030EFN24TE095 |  |
| Serial Number       | D801N03 | D801N03945N     |  |
| Year                | 2015    | 2015            |  |
| Hours               | 2472    | 2472            |  |
| Capacity            |         | 3000            |  |
| Tire Type           |         | Cushion         |  |
| Fuel                |         | ELECTRIC        |  |
| Hydraulic Controls  |         | Hand Control    |  |
| Hydraulic Functions |         | One             |  |
| Mast Height Lowered |         | 95              |  |
| Max Lift Height     |         | 213             |  |
| Free Lift           |         | No              |  |
| Mast Stage          |         | Three           |  |
| Fork Length         |         | 72.5            |  |
| Drive Tire Size     |         | 12x5.5x8        |  |
| Steer Tire Size     |         |                 |  |
| Attachments         |         |                 |  |
|                     |         |                 |  |
| Key Included?       |         | Yes             |  |
| Weight              |         | 4950            |  |
| Battery Included    |         | Yes             |  |
| Battery Voltage     |         | 24              |  |
| Unit Operating?     |         | Yes             |  |