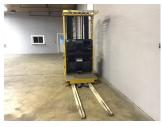

## www.directforklift.com 330.726.4050

YT3945N

| Make                | YALE    | YALE            |  |
|---------------------|---------|-----------------|--|
| Model               | OS030E  | OS030EFN24TE095 |  |
| Serial Number       | D801N03 | D801N03945N     |  |
| Year                | 2015    | 2015            |  |
| Hours               | 2472    | 2472            |  |
| Capacity            |         | 3000            |  |
| Tire Type           |         | Cushion         |  |
| Fuel                |         | ELECTRIC        |  |
| Hydraulic Controls  |         | Hand Control    |  |
| Hydraulic Functions |         | One             |  |
| Mast Height Lowered |         | 95              |  |
| Max Lift Height     |         | 213             |  |
| Free Lift           |         | No              |  |
| Mast Stage          |         | Three           |  |
| Fork Length         |         | 72.5            |  |
| Drive Tire Size     |         | 12x5.5x8        |  |
| Steer Tire Size     |         |                 |  |
| Attachments         |         |                 |  |
|                     |         |                 |  |
| Key Included?       |         | Yes             |  |
| Weight              |         | 4950            |  |
| Battery Included    |         | Yes             |  |
| Battery Voltage     |         | 24              |  |
| Unit Operating?     |         | Yes             |  |