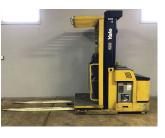

## www.directforklift.com 330.726.4050

YT3945N

| Make                | YALE    | YALE            |  |
|---------------------|---------|-----------------|--|
| Model               | OS030E  | OS030EFN24TE095 |  |
| Serial Number       | D801N03 | D801N03945N     |  |
| Year                | 2015    | 2015            |  |
| Hours               | 2472    | 2472            |  |
| Capacity            |         | 3000            |  |
| Tire Type           |         | Cushion         |  |
| Fuel                |         | ELECTRIC        |  |
| Hydraulic Controls  |         | Hand Control    |  |
| Hydraulic Functions |         | One             |  |
| Mast Height Lowered |         | 95              |  |
| Max Lift Height     |         | 213             |  |
| Free Lift           |         | No              |  |
| Mast Stage          |         | Three           |  |
| Fork Length         |         | 72.5            |  |
| Drive Tire Size     |         | 12x5.5x8        |  |
| Steer Tire Size     |         |                 |  |
| Attachments         |         |                 |  |
|                     |         |                 |  |
| Key Included?       |         | Yes             |  |
| Weight              |         | 4950            |  |
| Battery Included    |         | Yes             |  |
| Battery Voltage     |         | 24              |  |
| Unit Operating?     |         | Yes             |  |