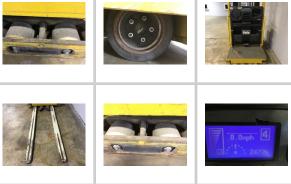

## www.directforklift.com 330.726.4050

YT3945N

| Make                | YALE    | YALE            |  |
|---------------------|---------|-----------------|--|
| Model               | OS030E  | OS030EFN24TE095 |  |
| Serial Number       | D801N03 | D801N03945N     |  |
| Year                | 2015    | 2015            |  |
| Hours               | 2472    | 2472            |  |
| Capacity            |         | 3000            |  |
| Tire Type           |         | Cushion         |  |
| Fuel                |         | ELECTRIC        |  |
| Hydraulic Controls  |         | Hand Control    |  |
| Hydraulic Functions |         | One             |  |
| Mast Height Lowered |         | 95              |  |
| Max Lift Height     |         | 213             |  |
| Free Lift           |         | No              |  |
| Mast Stage          |         | Three           |  |
| Fork Length         |         | 72.5            |  |
| Drive Tire Size     |         | 12x5.5x8        |  |
| Steer Tire Size     |         |                 |  |
| Attachments         |         |                 |  |
|                     |         |                 |  |
| Key Included?       |         | Yes             |  |
| Weight              |         | 4950            |  |
| Battery Included    |         | Yes             |  |
| Battery Voltage     |         | 24              |  |
| Unit Operating?     |         | Yes             |  |

|  | W6       |
|--|----------|
|  | 0.0nph 4 |
|  |          |

**Drive Motor** Good Hydraulic Pump Motor Good Pwr Strg Motor Good