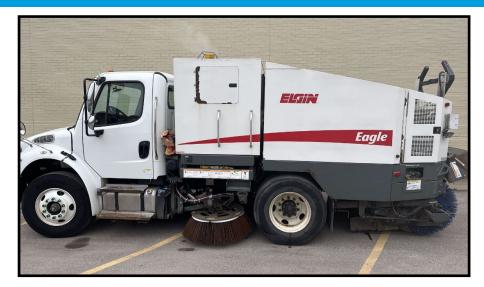

## **2015 ELGIN EAGLE STREET SWEEPER**

Custom Rebuilt<sup>\*</sup> is a leading supplier of remanufactured infrastructure maintenance equipment.

Our areas of expertise include:

- Sewer Cleaning Equipment
- Street Sweepers
- Sewer Inspection Cameras
- Refuse Equipment

## Unit Z001719 Equipped as Follows:

Chassis: 2015 Freightliner M2, 4x2, 6.7L Cummins ISB Diesel Engine

Elgin Eagle Mechanical Street Sweeper 4.5 Cubic Yard Hopper Conveyor Stall Alarm Remote LH / RH Side Broom Tilt Extended Reach LH / RH Side Broom Tilt Sweep / Transport Selector Front Spray Bar 16' 8" Hose Variable High Dump-Dual Auto Engine Shutdown