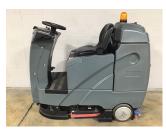

## www.directforklift.com 330.726.4050

ICE1021HH

Make **ICE** BE-MK2-RS26 Model BC002W001021HH Serial Number Year 2019 1938 Hours Capacity Tire Type Fuel **Hydraulic Controls Hydraulic Functions** Mast Height Lowered Max Lift Height Free Lift Mast Stage Fork Length **Drive Tire Size** Steer Tire Size Attachments Key Included? Weight 950