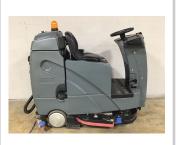

## www.directforklift.com 330.726.4050

ICE1021HH

Make **ICE** BE-MK2-RS26 Model BC002W001021HH Serial Number Year 2019 1938 Hours Capacity Tire Type Fuel **Hydraulic Controls Hydraulic Functions** Mast Height Lowered Max Lift Height Free Lift Mast Stage Fork Length **Drive Tire Size** Steer Tire Size Attachments Key Included? Weight 950