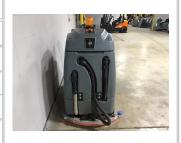

## www.directforklift.com 330.726.4050

ICE1021HH

Make **ICE** BE-MK2-RS26 Model BC002W001021HH Serial Number Year 2019 1938 Hours Capacity Tire Type Fuel **Hydraulic Controls Hydraulic Functions** Mast Height Lowered Max Lift Height Free Lift Mast Stage Fork Length **Drive Tire Size** Steer Tire Size Attachments Key Included? Weight 950