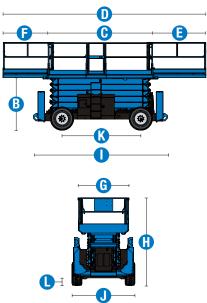

### **Specifications**

| Models                                                                                                                                                                                                                                                                                                                                                                                                                                                                                                                                                                                                                                                                                                                                                                                                                                                                                                                                                                                                                                                                                                                                                                                                                                                                                                                                                                                                                                                                                                                                                                                                                                                                                                                                                                                                                                                                                                                                                                                                                                                                                                                | GS-33          | 384      |
|-----------------------------------------------------------------------------------------------------------------------------------------------------------------------------------------------------------------------------------------------------------------------------------------------------------------------------------------------------------------------------------------------------------------------------------------------------------------------------------------------------------------------------------------------------------------------------------------------------------------------------------------------------------------------------------------------------------------------------------------------------------------------------------------------------------------------------------------------------------------------------------------------------------------------------------------------------------------------------------------------------------------------------------------------------------------------------------------------------------------------------------------------------------------------------------------------------------------------------------------------------------------------------------------------------------------------------------------------------------------------------------------------------------------------------------------------------------------------------------------------------------------------------------------------------------------------------------------------------------------------------------------------------------------------------------------------------------------------------------------------------------------------------------------------------------------------------------------------------------------------------------------------------------------------------------------------------------------------------------------------------------------------------------------------------------------------------------------------------------------------|----------------|----------|
| Measurements                                                                                                                                                                                                                                                                                                                                                                                                                                                                                                                                                                                                                                                                                                                                                                                                                                                                                                                                                                                                                                                                                                                                                                                                                                                                                                                                                                                                                                                                                                                                                                                                                                                                                                                                                                                                                                                                                                                                                                                                                                                                                                          | US             | Metric   |
| Working height max. <sup>(1)</sup>                                                                                                                                                                                                                                                                                                                                                                                                                                                                                                                                                                                                                                                                                                                                                                                                                                                                                                                                                                                                                                                                                                                                                                                                                                                                                                                                                                                                                                                                                                                                                                                                                                                                                                                                                                                                                                                                                                                                                                                                                                                                                    | 39 ft          | 12.06 m  |
| Platform height max.                                                                                                                                                                                                                                                                                                                                                                                                                                                                                                                                                                                                                                                                                                                                                                                                                                                                                                                                                                                                                                                                                                                                                                                                                                                                                                                                                                                                                                                                                                                                                                                                                                                                                                                                                                                                                                                                                                                                                                                                                                                                                                  | 33 ft          | 10.06 m  |
| B Platform height - stowed <sup>(2)</sup>                                                                                                                                                                                                                                                                                                                                                                                                                                                                                                                                                                                                                                                                                                                                                                                                                                                                                                                                                                                                                                                                                                                                                                                                                                                                                                                                                                                                                                                                                                                                                                                                                                                                                                                                                                                                                                                                                                                                                                                                                                                                             | 5 ft 1 in      | 1.55 m   |
| Platform length - outside                                                                                                                                                                                                                                                                                                                                                                                                                                                                                                                                                                                                                                                                                                                                                                                                                                                                                                                                                                                                                                                                                                                                                                                                                                                                                                                                                                                                                                                                                                                                                                                                                                                                                                                                                                                                                                                                                                                                                                                                                                                                                             | 12 ft 11.25 in | 3.94 m   |
| Platform length - Outside, extended single deck                                                                                                                                                                                                                                                                                                                                                                                                                                                                                                                                                                                                                                                                                                                                                                                                                                                                                                                                                                                                                                                                                                                                                                                                                                                                                                                                                                                                                                                                                                                                                                                                                                                                                                                                                                                                                                                                                                                                                                                                                                                                       | 17 ft 6.25 in  | 5.34 m   |
| Platform length - Outside, extended dual deck                                                                                                                                                                                                                                                                                                                                                                                                                                                                                                                                                                                                                                                                                                                                                                                                                                                                                                                                                                                                                                                                                                                                                                                                                                                                                                                                                                                                                                                                                                                                                                                                                                                                                                                                                                                                                                                                                                                                                                                                                                                                         | 21 ft 6.5 in   | 6.57 m   |
| Slide-out platform extension deck - front                                                                                                                                                                                                                                                                                                                                                                                                                                                                                                                                                                                                                                                                                                                                                                                                                                                                                                                                                                                                                                                                                                                                                                                                                                                                                                                                                                                                                                                                                                                                                                                                                                                                                                                                                                                                                                                                                                                                                                                                                                                                             | 5 ft           | 1.52 m   |
| Slide-out platform extension deck - rear                                                                                                                                                                                                                                                                                                                                                                                                                                                                                                                                                                                                                                                                                                                                                                                                                                                                                                                                                                                                                                                                                                                                                                                                                                                                                                                                                                                                                                                                                                                                                                                                                                                                                                                                                                                                                                                                                                                                                                                                                                                                              | 4ft            | 1.22 m   |
| Platform width - outside                                                                                                                                                                                                                                                                                                                                                                                                                                                                                                                                                                                                                                                                                                                                                                                                                                                                                                                                                                                                                                                                                                                                                                                                                                                                                                                                                                                                                                                                                                                                                                                                                                                                                                                                                                                                                                                                                                                                                                                                                                                                                              | 6ft            | 1.83 m   |
| Height - stowed (folding rails)                                                                                                                                                                                                                                                                                                                                                                                                                                                                                                                                                                                                                                                                                                                                                                                                                                                                                                                                                                                                                                                                                                                                                                                                                                                                                                                                                                                                                                                                                                                                                                                                                                                                                                                                                                                                                                                                                                                                                                                                                                                                                       | 8 ft 9.5 in    | 2.68 m   |
| Height - stowed (rails lowered)                                                                                                                                                                                                                                                                                                                                                                                                                                                                                                                                                                                                                                                                                                                                                                                                                                                                                                                                                                                                                                                                                                                                                                                                                                                                                                                                                                                                                                                                                                                                                                                                                                                                                                                                                                                                                                                                                                                                                                                                                                                                                       | 6 ft 6.75 in   | 2.0 m    |
| Length - stowed, single deck                                                                                                                                                                                                                                                                                                                                                                                                                                                                                                                                                                                                                                                                                                                                                                                                                                                                                                                                                                                                                                                                                                                                                                                                                                                                                                                                                                                                                                                                                                                                                                                                                                                                                                                                                                                                                                                                                                                                                                                                                                                                                          | 12 ft 11.25 in | 3.94 m   |
| Length - stowed, dual deck                                                                                                                                                                                                                                                                                                                                                                                                                                                                                                                                                                                                                                                                                                                                                                                                                                                                                                                                                                                                                                                                                                                                                                                                                                                                                                                                                                                                                                                                                                                                                                                                                                                                                                                                                                                                                                                                                                                                                                                                                                                                                            | 13 ft 0.5 in   | 3.98 m   |
| Length - stowed, with outriggers                                                                                                                                                                                                                                                                                                                                                                                                                                                                                                                                                                                                                                                                                                                                                                                                                                                                                                                                                                                                                                                                                                                                                                                                                                                                                                                                                                                                                                                                                                                                                                                                                                                                                                                                                                                                                                                                                                                                                                                                                                                                                      | 16ft           | 4.88 m   |
| Length - extended, single deck                                                                                                                                                                                                                                                                                                                                                                                                                                                                                                                                                                                                                                                                                                                                                                                                                                                                                                                                                                                                                                                                                                                                                                                                                                                                                                                                                                                                                                                                                                                                                                                                                                                                                                                                                                                                                                                                                                                                                                                                                                                                                        | 17 ft 9 in     | 5.40 m   |
| Length - extended, dual deck                                                                                                                                                                                                                                                                                                                                                                                                                                                                                                                                                                                                                                                                                                                                                                                                                                                                                                                                                                                                                                                                                                                                                                                                                                                                                                                                                                                                                                                                                                                                                                                                                                                                                                                                                                                                                                                                                                                                                                                                                                                                                          | 21 ft 6.5 in   | 6.57 m   |
| <ul><li>Width (standard tires)</li></ul>                                                                                                                                                                                                                                                                                                                                                                                                                                                                                                                                                                                                                                                                                                                                                                                                                                                                                                                                                                                                                                                                                                                                                                                                                                                                                                                                                                                                                                                                                                                                                                                                                                                                                                                                                                                                                                                                                                                                                                                                                                                                              | 7 ft           | 2.13 m   |
| Wheelbase     ■ The state of the st | 9ft 4in        | 2.84 m   |
| • Ground clearance (center)                                                                                                                                                                                                                                                                                                                                                                                                                                                                                                                                                                                                                                                                                                                                                                                                                                                                                                                                                                                                                                                                                                                                                                                                                                                                                                                                                                                                                                                                                                                                                                                                                                                                                                                                                                                                                                                                                                                                                                                                                                                                                           | 13 in          | 33 cm    |
| Productivity                                                                                                                                                                                                                                                                                                                                                                                                                                                                                                                                                                                                                                                                                                                                                                                                                                                                                                                                                                                                                                                                                                                                                                                                                                                                                                                                                                                                                                                                                                                                                                                                                                                                                                                                                                                                                                                                                                                                                                                                                                                                                                          |                |          |
| Max. platform occupancy (in/out)                                                                                                                                                                                                                                                                                                                                                                                                                                                                                                                                                                                                                                                                                                                                                                                                                                                                                                                                                                                                                                                                                                                                                                                                                                                                                                                                                                                                                                                                                                                                                                                                                                                                                                                                                                                                                                                                                                                                                                                                                                                                                      | 7/7            |          |
| Lift capacity                                                                                                                                                                                                                                                                                                                                                                                                                                                                                                                                                                                                                                                                                                                                                                                                                                                                                                                                                                                                                                                                                                                                                                                                                                                                                                                                                                                                                                                                                                                                                                                                                                                                                                                                                                                                                                                                                                                                                                                                                                                                                                         | 2,500 lb       | 1,134 kg |
| Lift capacity - extension deck extended                                                                                                                                                                                                                                                                                                                                                                                                                                                                                                                                                                                                                                                                                                                                                                                                                                                                                                                                                                                                                                                                                                                                                                                                                                                                                                                                                                                                                                                                                                                                                                                                                                                                                                                                                                                                                                                                                                                                                                                                                                                                               | 500 lbs        | 227 kg   |
| Max. platform drive height                                                                                                                                                                                                                                                                                                                                                                                                                                                                                                                                                                                                                                                                                                                                                                                                                                                                                                                                                                                                                                                                                                                                                                                                                                                                                                                                                                                                                                                                                                                                                                                                                                                                                                                                                                                                                                                                                                                                                                                                                                                                                            | 33 ft          | 10.06 m  |
| Drive speed - stowed                                                                                                                                                                                                                                                                                                                                                                                                                                                                                                                                                                                                                                                                                                                                                                                                                                                                                                                                                                                                                                                                                                                                                                                                                                                                                                                                                                                                                                                                                                                                                                                                                                                                                                                                                                                                                                                                                                                                                                                                                                                                                                  | 5.0 mph        | 8.0 km/h |
| Drive speed - raised                                                                                                                                                                                                                                                                                                                                                                                                                                                                                                                                                                                                                                                                                                                                                                                                                                                                                                                                                                                                                                                                                                                                                                                                                                                                                                                                                                                                                                                                                                                                                                                                                                                                                                                                                                                                                                                                                                                                                                                                                                                                                                  | 0.7 mph        | 1.1 km/h |
| Gradeability - stowed <sup>(3)</sup>                                                                                                                                                                                                                                                                                                                                                                                                                                                                                                                                                                                                                                                                                                                                                                                                                                                                                                                                                                                                                                                                                                                                                                                                                                                                                                                                                                                                                                                                                                                                                                                                                                                                                                                                                                                                                                                                                                                                                                                                                                                                                  | 50%            | <b>%</b> |

| _ |   |    |   |
|---|---|----|---|
| п | м | v  | - |
| u | ш | IV | G |
|   |   |    |   |

Turning radius - inside/outside

Tilt sensor activation (front to back/side to side)

Max. outrigger leveling (front to back /side to side)

Lifting speed - raise/lower

| Tires - Foam-filled rough terrain | 10×31 in | 25×79 cm |
|-----------------------------------|----------|----------|
|                                   |          |          |

10ft 1.5 in/19ft 6 in

45/29 sec

3°/2°

7°/12°

Diesel

3.09 m/5.94 m