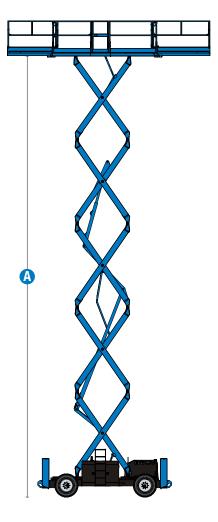

### **Specifications**

| Models                                                                                                                                                                                                                                                                                                                                                                                                                                                                                                                                                                                                                                                                                                                                                                                                                                                                                                                                                                                                                                                                                                                                                                                                                                                                                                                                                                                                                                                                                                                                                                                                                                                                                                                                                                                                                                                                                                                                                                                                                                                                                                                | GS-33          | 384      |
|-----------------------------------------------------------------------------------------------------------------------------------------------------------------------------------------------------------------------------------------------------------------------------------------------------------------------------------------------------------------------------------------------------------------------------------------------------------------------------------------------------------------------------------------------------------------------------------------------------------------------------------------------------------------------------------------------------------------------------------------------------------------------------------------------------------------------------------------------------------------------------------------------------------------------------------------------------------------------------------------------------------------------------------------------------------------------------------------------------------------------------------------------------------------------------------------------------------------------------------------------------------------------------------------------------------------------------------------------------------------------------------------------------------------------------------------------------------------------------------------------------------------------------------------------------------------------------------------------------------------------------------------------------------------------------------------------------------------------------------------------------------------------------------------------------------------------------------------------------------------------------------------------------------------------------------------------------------------------------------------------------------------------------------------------------------------------------------------------------------------------|----------------|----------|
| Measurements                                                                                                                                                                                                                                                                                                                                                                                                                                                                                                                                                                                                                                                                                                                                                                                                                                                                                                                                                                                                                                                                                                                                                                                                                                                                                                                                                                                                                                                                                                                                                                                                                                                                                                                                                                                                                                                                                                                                                                                                                                                                                                          | US             | Metric   |
| Working height max. <sup>(1)</sup>                                                                                                                                                                                                                                                                                                                                                                                                                                                                                                                                                                                                                                                                                                                                                                                                                                                                                                                                                                                                                                                                                                                                                                                                                                                                                                                                                                                                                                                                                                                                                                                                                                                                                                                                                                                                                                                                                                                                                                                                                                                                                    | 39 ft          | 12.06 m  |
| Platform height max.                                                                                                                                                                                                                                                                                                                                                                                                                                                                                                                                                                                                                                                                                                                                                                                                                                                                                                                                                                                                                                                                                                                                                                                                                                                                                                                                                                                                                                                                                                                                                                                                                                                                                                                                                                                                                                                                                                                                                                                                                                                                                                  | 33 ft          | 10.06 m  |
| B Platform height - stowed <sup>(2)</sup>                                                                                                                                                                                                                                                                                                                                                                                                                                                                                                                                                                                                                                                                                                                                                                                                                                                                                                                                                                                                                                                                                                                                                                                                                                                                                                                                                                                                                                                                                                                                                                                                                                                                                                                                                                                                                                                                                                                                                                                                                                                                             | 5 ft 1 in      | 1.55 m   |
| Platform length - outside                                                                                                                                                                                                                                                                                                                                                                                                                                                                                                                                                                                                                                                                                                                                                                                                                                                                                                                                                                                                                                                                                                                                                                                                                                                                                                                                                                                                                                                                                                                                                                                                                                                                                                                                                                                                                                                                                                                                                                                                                                                                                             | 12 ft 11.25 in | 3.94 m   |
| Platform length - Outside, extended single deck                                                                                                                                                                                                                                                                                                                                                                                                                                                                                                                                                                                                                                                                                                                                                                                                                                                                                                                                                                                                                                                                                                                                                                                                                                                                                                                                                                                                                                                                                                                                                                                                                                                                                                                                                                                                                                                                                                                                                                                                                                                                       | 17 ft 6.25 in  | 5.34 m   |
| Platform length - Outside, extended dual deck                                                                                                                                                                                                                                                                                                                                                                                                                                                                                                                                                                                                                                                                                                                                                                                                                                                                                                                                                                                                                                                                                                                                                                                                                                                                                                                                                                                                                                                                                                                                                                                                                                                                                                                                                                                                                                                                                                                                                                                                                                                                         | 21 ft 6.5 in   | 6.57 m   |
| Slide-out platform extension deck - front                                                                                                                                                                                                                                                                                                                                                                                                                                                                                                                                                                                                                                                                                                                                                                                                                                                                                                                                                                                                                                                                                                                                                                                                                                                                                                                                                                                                                                                                                                                                                                                                                                                                                                                                                                                                                                                                                                                                                                                                                                                                             | 5 ft           | 1.52 m   |
| Slide-out platform extension deck - rear                                                                                                                                                                                                                                                                                                                                                                                                                                                                                                                                                                                                                                                                                                                                                                                                                                                                                                                                                                                                                                                                                                                                                                                                                                                                                                                                                                                                                                                                                                                                                                                                                                                                                                                                                                                                                                                                                                                                                                                                                                                                              | 4ft            | 1.22 m   |
| Platform width - outside                                                                                                                                                                                                                                                                                                                                                                                                                                                                                                                                                                                                                                                                                                                                                                                                                                                                                                                                                                                                                                                                                                                                                                                                                                                                                                                                                                                                                                                                                                                                                                                                                                                                                                                                                                                                                                                                                                                                                                                                                                                                                              | 6ft            | 1.83 m   |
| Height - stowed (folding rails)                                                                                                                                                                                                                                                                                                                                                                                                                                                                                                                                                                                                                                                                                                                                                                                                                                                                                                                                                                                                                                                                                                                                                                                                                                                                                                                                                                                                                                                                                                                                                                                                                                                                                                                                                                                                                                                                                                                                                                                                                                                                                       | 8 ft 9.5 in    | 2.68 m   |
| Height - stowed (rails lowered)                                                                                                                                                                                                                                                                                                                                                                                                                                                                                                                                                                                                                                                                                                                                                                                                                                                                                                                                                                                                                                                                                                                                                                                                                                                                                                                                                                                                                                                                                                                                                                                                                                                                                                                                                                                                                                                                                                                                                                                                                                                                                       | 6 ft 6.75 in   | 2.0 m    |
| Length - stowed, single deck                                                                                                                                                                                                                                                                                                                                                                                                                                                                                                                                                                                                                                                                                                                                                                                                                                                                                                                                                                                                                                                                                                                                                                                                                                                                                                                                                                                                                                                                                                                                                                                                                                                                                                                                                                                                                                                                                                                                                                                                                                                                                          | 12 ft 11.25 in | 3.94 m   |
| Length - stowed, dual deck                                                                                                                                                                                                                                                                                                                                                                                                                                                                                                                                                                                                                                                                                                                                                                                                                                                                                                                                                                                                                                                                                                                                                                                                                                                                                                                                                                                                                                                                                                                                                                                                                                                                                                                                                                                                                                                                                                                                                                                                                                                                                            | 13 ft 0.5 in   | 3.98 m   |
| Length - stowed, with outriggers                                                                                                                                                                                                                                                                                                                                                                                                                                                                                                                                                                                                                                                                                                                                                                                                                                                                                                                                                                                                                                                                                                                                                                                                                                                                                                                                                                                                                                                                                                                                                                                                                                                                                                                                                                                                                                                                                                                                                                                                                                                                                      | 16ft           | 4.88 m   |
| Length - extended, single deck                                                                                                                                                                                                                                                                                                                                                                                                                                                                                                                                                                                                                                                                                                                                                                                                                                                                                                                                                                                                                                                                                                                                                                                                                                                                                                                                                                                                                                                                                                                                                                                                                                                                                                                                                                                                                                                                                                                                                                                                                                                                                        | 17 ft 9 in     | 5.40 m   |
| Length - extended, dual deck                                                                                                                                                                                                                                                                                                                                                                                                                                                                                                                                                                                                                                                                                                                                                                                                                                                                                                                                                                                                                                                                                                                                                                                                                                                                                                                                                                                                                                                                                                                                                                                                                                                                                                                                                                                                                                                                                                                                                                                                                                                                                          | 21 ft 6.5 in   | 6.57 m   |
| <ul><li>Width (standard tires)</li></ul>                                                                                                                                                                                                                                                                                                                                                                                                                                                                                                                                                                                                                                                                                                                                                                                                                                                                                                                                                                                                                                                                                                                                                                                                                                                                                                                                                                                                                                                                                                                                                                                                                                                                                                                                                                                                                                                                                                                                                                                                                                                                              | 7 ft           | 2.13 m   |
| Wheelbase     ■ The state of the st | 9ft 4in        | 2.84 m   |
| • Ground clearance (center)                                                                                                                                                                                                                                                                                                                                                                                                                                                                                                                                                                                                                                                                                                                                                                                                                                                                                                                                                                                                                                                                                                                                                                                                                                                                                                                                                                                                                                                                                                                                                                                                                                                                                                                                                                                                                                                                                                                                                                                                                                                                                           | 13 in          | 33 cm    |
| Productivity                                                                                                                                                                                                                                                                                                                                                                                                                                                                                                                                                                                                                                                                                                                                                                                                                                                                                                                                                                                                                                                                                                                                                                                                                                                                                                                                                                                                                                                                                                                                                                                                                                                                                                                                                                                                                                                                                                                                                                                                                                                                                                          |                |          |
| Max. platform occupancy (in/out)                                                                                                                                                                                                                                                                                                                                                                                                                                                                                                                                                                                                                                                                                                                                                                                                                                                                                                                                                                                                                                                                                                                                                                                                                                                                                                                                                                                                                                                                                                                                                                                                                                                                                                                                                                                                                                                                                                                                                                                                                                                                                      | 7/7            |          |
| Lift capacity                                                                                                                                                                                                                                                                                                                                                                                                                                                                                                                                                                                                                                                                                                                                                                                                                                                                                                                                                                                                                                                                                                                                                                                                                                                                                                                                                                                                                                                                                                                                                                                                                                                                                                                                                                                                                                                                                                                                                                                                                                                                                                         | 2,500 lb       | 1,134 kg |
| Lift capacity - extension deck extended                                                                                                                                                                                                                                                                                                                                                                                                                                                                                                                                                                                                                                                                                                                                                                                                                                                                                                                                                                                                                                                                                                                                                                                                                                                                                                                                                                                                                                                                                                                                                                                                                                                                                                                                                                                                                                                                                                                                                                                                                                                                               | 500 lbs        | 227 kg   |
| Max. platform drive height                                                                                                                                                                                                                                                                                                                                                                                                                                                                                                                                                                                                                                                                                                                                                                                                                                                                                                                                                                                                                                                                                                                                                                                                                                                                                                                                                                                                                                                                                                                                                                                                                                                                                                                                                                                                                                                                                                                                                                                                                                                                                            | 33 ft          | 10.06 m  |
| Drive speed - stowed                                                                                                                                                                                                                                                                                                                                                                                                                                                                                                                                                                                                                                                                                                                                                                                                                                                                                                                                                                                                                                                                                                                                                                                                                                                                                                                                                                                                                                                                                                                                                                                                                                                                                                                                                                                                                                                                                                                                                                                                                                                                                                  | 5.0 mph        | 8.0 km/h |
| Drive speed - raised                                                                                                                                                                                                                                                                                                                                                                                                                                                                                                                                                                                                                                                                                                                                                                                                                                                                                                                                                                                                                                                                                                                                                                                                                                                                                                                                                                                                                                                                                                                                                                                                                                                                                                                                                                                                                                                                                                                                                                                                                                                                                                  | 0.7 mph        | 1.1 km/h |
| Gradeability - stowed <sup>(3)</sup>                                                                                                                                                                                                                                                                                                                                                                                                                                                                                                                                                                                                                                                                                                                                                                                                                                                                                                                                                                                                                                                                                                                                                                                                                                                                                                                                                                                                                                                                                                                                                                                                                                                                                                                                                                                                                                                                                                                                                                                                                                                                                  | 50%            | <b>%</b> |